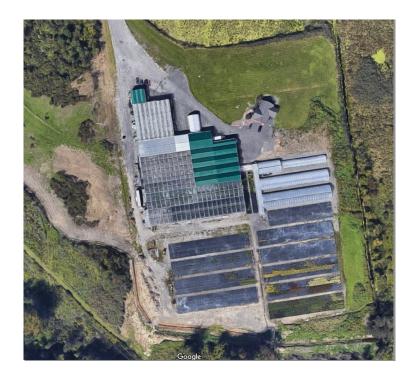

## FOR SALE | TURNKEY GREENHOUSES

Near Interstates in Central New York State

### PROPERTY FEATURES

- Permitted cannabis production can begin immediately upon New York Sate legislative approval
- No site approvals, site prep or construction necessary
- Modern automated equipment and conveniences
- 83,312 +/- SF under cover
- 53,000 +/- SF, five bays site ready
- More contiguous expansion acreage