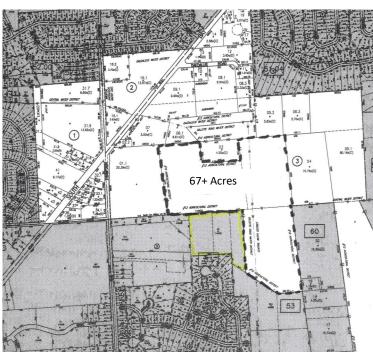

### PROPERTY FEATURES

- Permitted cannabis production can begin immediately upon New York Sate legislative approval
- No site approvals, site prep or construction necessary
- Modern automated equipment and conveniences
- 83,312 +/- SF under cover
- 53,000 +/- SF, five bays site ready
- More contiguous expansion acreage