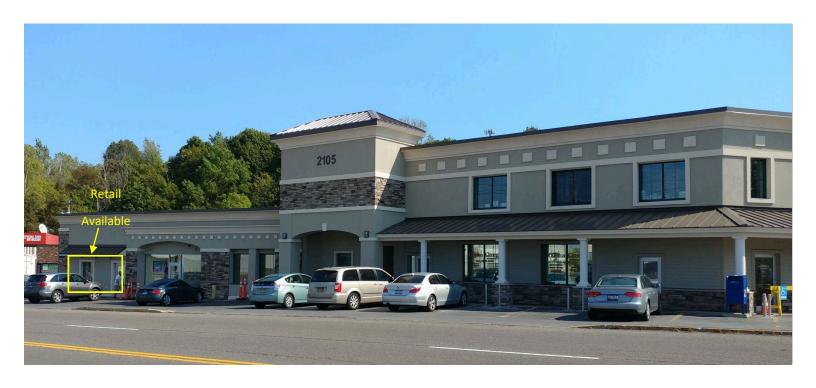

# **WESTVALE PROFESSIONAL BUILDING**

2105 West Genesee Street, Syracuse, NY 13219

## **PROPERTY FEATURES**

- 3,000± SF available for lease
- Newly renovated Westvale Professional Building
- Easy restaurant conversion—exhaust and a grease trap remain
- Lease rate includes utilities and heat
- Abundant parking

- 2 handicapped accessible bathrooms
- Space is adaptable for many different uses, retail and office
- Additional 750 SF space available
- Trash removal is on site