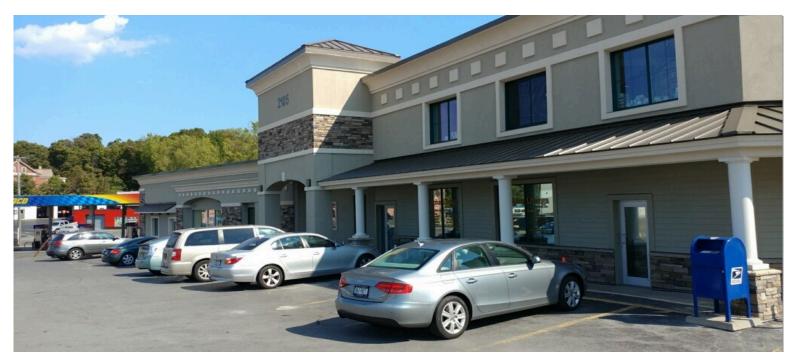

### **WESTVALE PROFESSIONAL BUILDING**

2105 West Genesee Street, Syracuse, NY 13219

## **PROPERTY FEATURES**

- 3,000± SF available for lease
- Newly renovated Westvale Professional Building
- Easy restaurant conversion—exhaust and a grease trap remain
- Lease rate includes utilities and heat
- Abundant parking

- 2 handicapped accessible bathrooms
- Space is adaptable for many different uses, retail and office
- Additional 750 SF space available
- Trash removal is on site