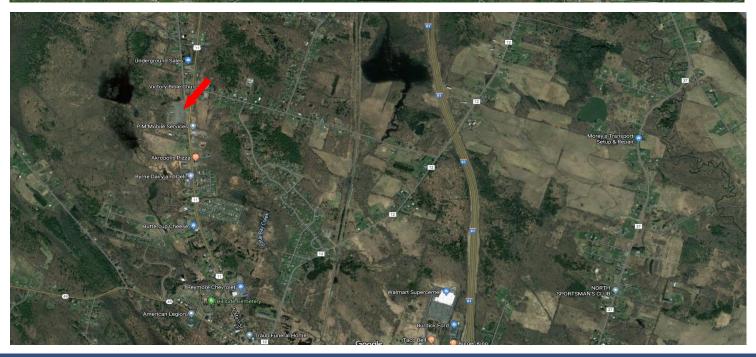

# **196 ACRE DEVELOPMENT SITE**

US Route 11 & County Route 4, Central Square, NY 13036

### 196 ACRE DEVELOPMENT SITE

US Route 11 & County Route 4, Central Square, NY 13036