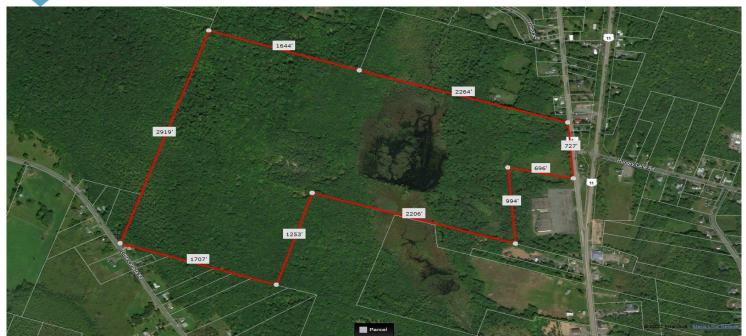

# **196 ACRE DEVELOPMENT SITE**

US Route 11 & County Route 4, Central Square, NY 13036

## **PROPERTY FEATURES**

- 196 acres adjacent to the North Country Plaza
- Zoned both Commercial & Residential
- Estimated \$30,000 of hardwoods on property
- Traffic counts of 9,748 daily

- 727' frontage on County Route 4
- Town open to Development
- Asking \$200,000

### 196 ACRE DEVELOPMENT SITE

US Route 11 & County Route 4, Central Square, NY 13036