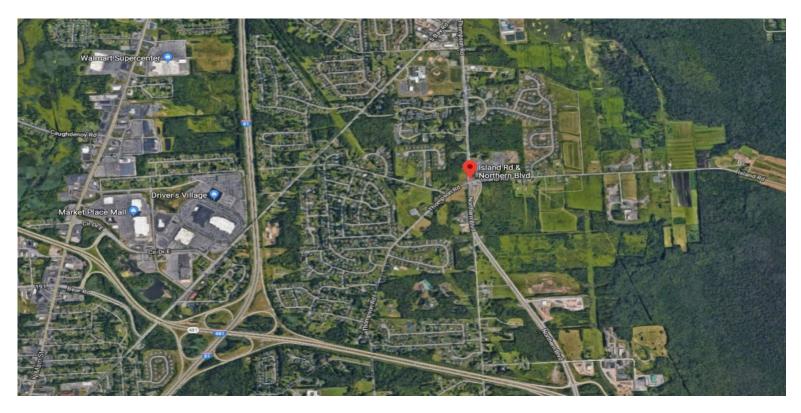

# PROPERTY FEATURES

- 1.50 +/- Acres Zoned General Commercial
- Retail or Office
- 200' Access to Thompson Rd.
- Additional 3+/- acre contiguous parcel available

- Level, corner parcel with high visibility
- One mile from I-481
- Sale Price: \$199,000

### **DEMOGRAPHICS**

|                         | 1 Mile | 3 Mile | 5 Mile |
|-------------------------|--------|--------|--------|
| Population              | 4,446  | 32,953 | 68,684 |
| Households              | 1,772  | 13,042 | 27,749 |
| Median Household Income | 89,309 | 86,100 | 83,188 |