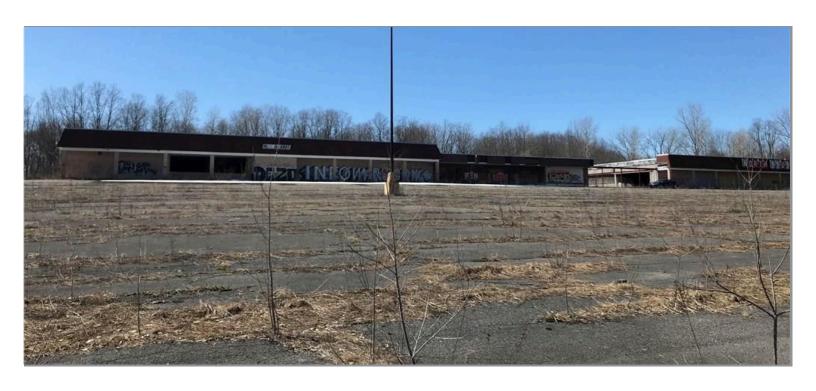

### **FORMER NORTH COUNTRY PLAZA**

US Route 11, Central Square, NY 13036

### **PROPERTY FEATURES**

- 18.64+/- acre site with 47,000+/- SF building shell
- 2+/- acre paved parking field in place
- 1,076' frontage on US Route 11
- Traffic counts of 9,748 daily

- Located 3 miles from I-81 and 25 minutes from Downtown Syracuse
- Adjacent 196 are parcel available for sale
- Asking \$200,000