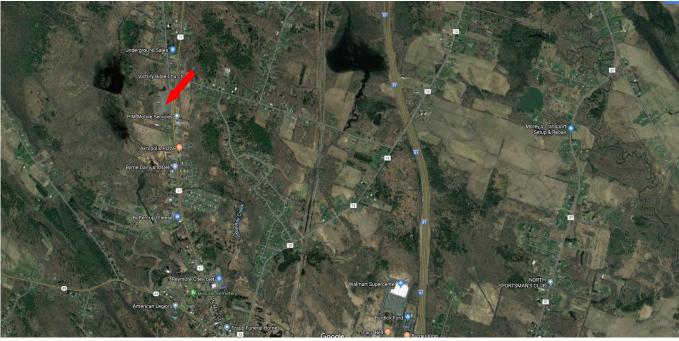

### **PROPERTY FEATURES**

- 18.64+/- acre site with 47,000+/- SF building shell
- 2+/- acre paved parking field in place
- 1,076' frontage on US Route 11
- Traffic counts of 9,748 daily

- Located 3 miles from I-81 and 25 minutes from Downtown Syracuse
- Adjacent 196 are parcel available for sale
- Asking \$200,000