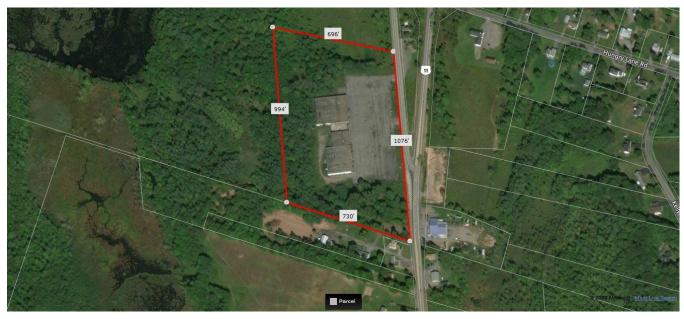

### **PROPERTY FEATURES**

- 18.64+/- acre site with 47,000+/- SF building shell
- 2+/- acre paved parking field in place
- 1,076' frontage on US Route 11
- Traffic counts of 9,748 daily

- Located 3 miles from I-81 and 25 minutes from Downtown Syracuse
- Adjacent 196 are parcel available for sale
- Asking \$200,000