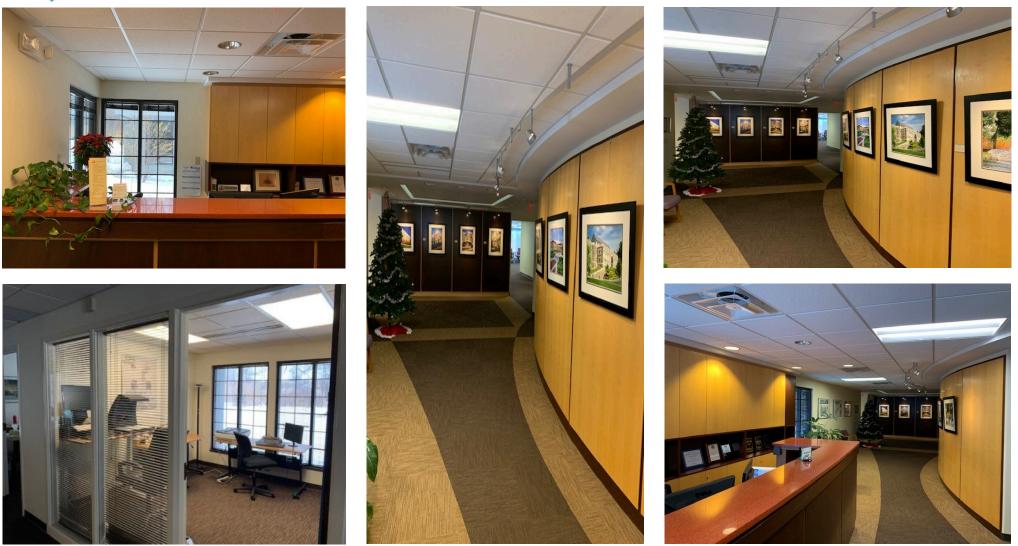

## **The Offering**

Sutton Real Estate Company is pleased to offer for sale to qualified buyers, the opportunity to purchase this office building located in Syracuse, New York.

This is a rare opportunity to own and occupy a multi-tenant Class A office asset in a desirable area of Syracuse, New York. The property is located on 2.023 acres with approximately 14,600 rentable square footage. The property is currently occupied by local Syracuse companies including Central New York Library Resources Council (CLRC), Bonacci Architects, and Klepper, Hahn & Hyatt.

## **Property Features**

- 14,600 SF, multi-tenant office building located on 2.032 acres
- Great opportunity for owner-occupier/investor
- $\cdot$  Up to 12,000 +/- SF available w/ ability to expand as tenant lease expires
- Class A office space with high quality finishes
- Common area, kitchen, break-room & conference center
- 7 comfort zones
- Nest thermostats throughout the building
- Common area restrooms with showers

# **Purchase Price:** \$1,599,000

- Building renovated in 2015
- Roof replaced in 2016
- CAT 6 wiring
- Available security system
- Plenty of on-site parking
- Outdoor patio

**Floor Plan** 