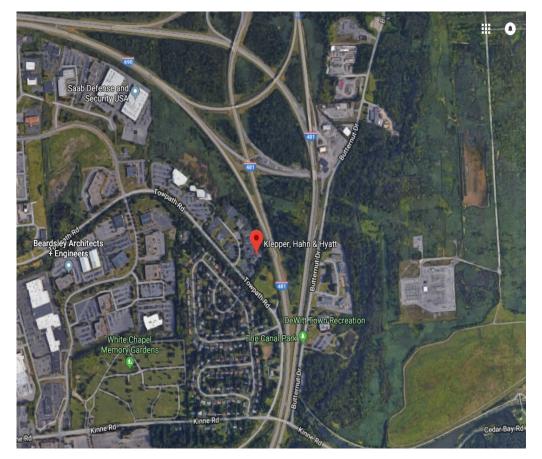

The property is well positioned on Commons Park, right off of Towpath Road which has easy access to some of New York's most trafficked highways including Interstate 81, Route 690 and the New York State Thruway.