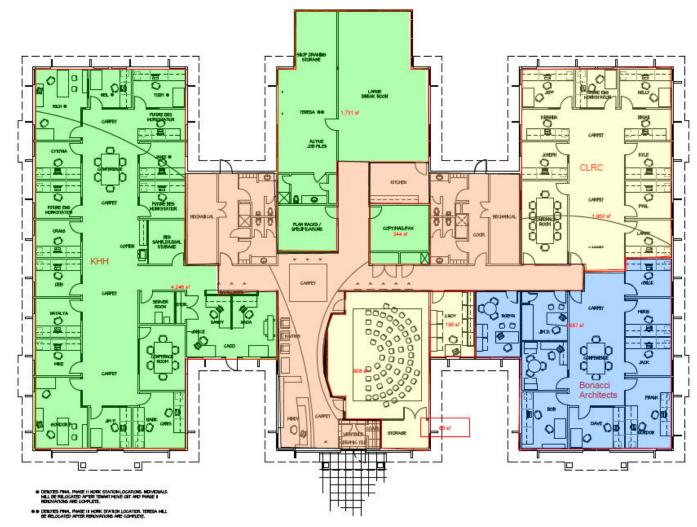

# **Purchase Price:** \$1,599,000

- Building renovated in 2015
- Roof replaced in 2016
- CAT 6 wiring
- Available security system
- Plenty of on-site parking
- Outdoor patio

**Floor Plan** 