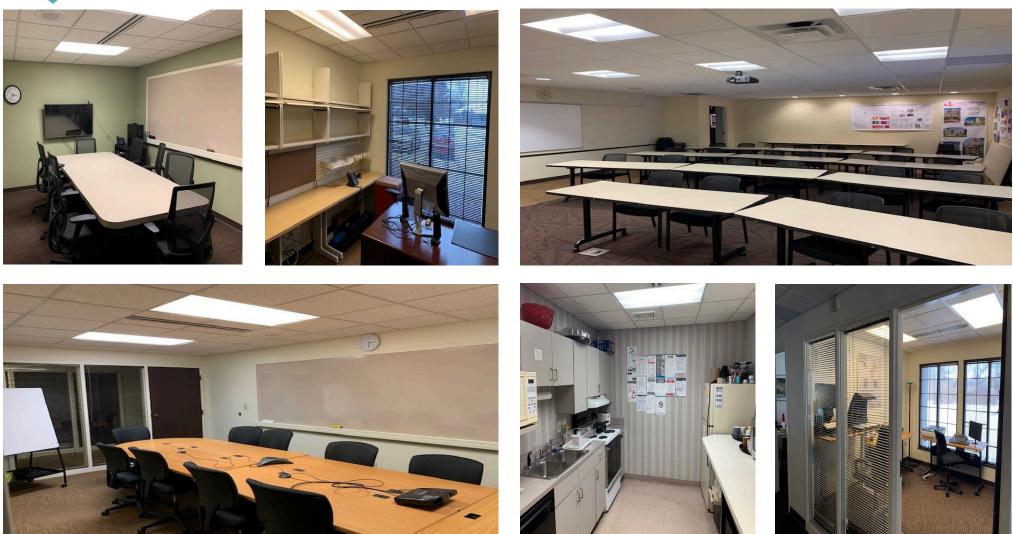

## **The Offering**

Sutton Real Estate Company is pleased to offer for sale to qualified buyers, the opportunity to purchase this office building located in Syracuse, New York.

This is a rare opportunity to own and occupy a multi-tenant Class A office asset in a desirable area of Syracuse, New York. The property is located on 2.023 acres with approximately 14,600 rentable square footage. The property is currently occupied by local Syracuse companies including Central New York Library Resources Council (CLRC), Bonacci Architects, and Klepper, Hahn & Hyatt.

## **Property Features**

- 14,600 SF, multi-tenant office building located on 2.032 acres
- Great opportunity for owner-occupier/investor
- $\cdot$  Up to 12,000 +/- SF available w/ ability to expand as tenant lease expires
- Class A office space with high quality finishes
- Common area, kitchen, break-room & conference center
- 7 comfort zones
- Nest thermostats throughout the building
- Common area restrooms with showers

# **Purchase Price:** \$1,599,000

- Building renovated in 2015
- Roof replaced in 2016
- CAT 6 wiring
- Available security system
- Plenty of on-site parking
- Outdoor patio

**Floor Plan** 