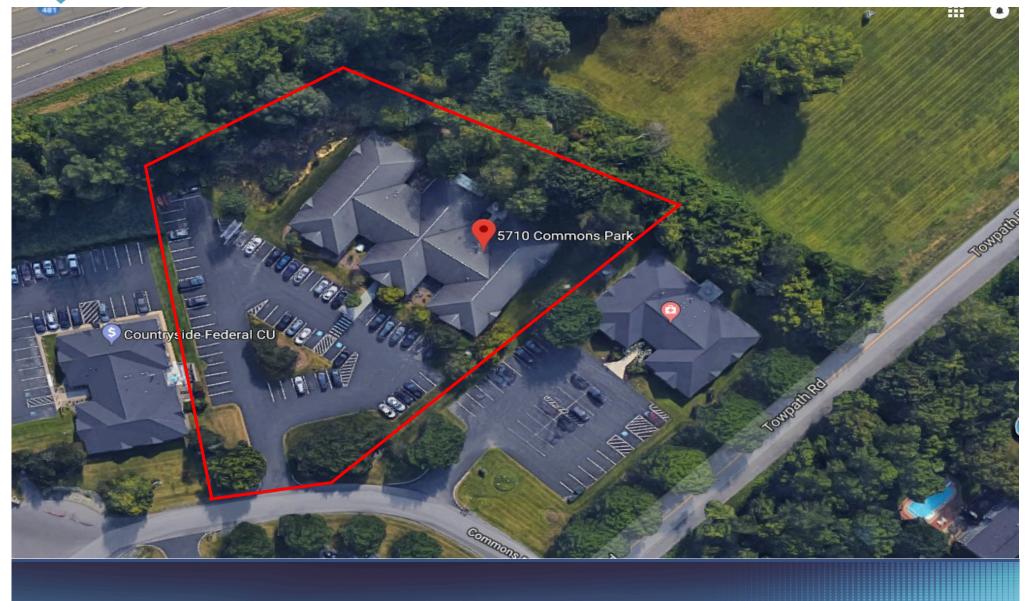

## **The Offering**

Sutton Real Estate Company is pleased to offer for sale to qualified buyers, the opportunity to purchase this office building located in Syracuse, New York.

This is a rare opportunity to own and occupy a multi-tenant Class A office asset in a desirable area of Syracuse, New York. The property is located on 2.023 acres with approximately 14,600 rentable square footage. The property is currently occupied by local Syracuse companies including Central New York Library Resources Council (CLRC), Bonacci Architects, and Klepper, Hahn & Hyatt.

The property is well positioned on Commons Park, right off of Towpath Road which has easy access to some of New York's most trafficked highways including Interstate 81, Route 690 and the New York State Thruway.