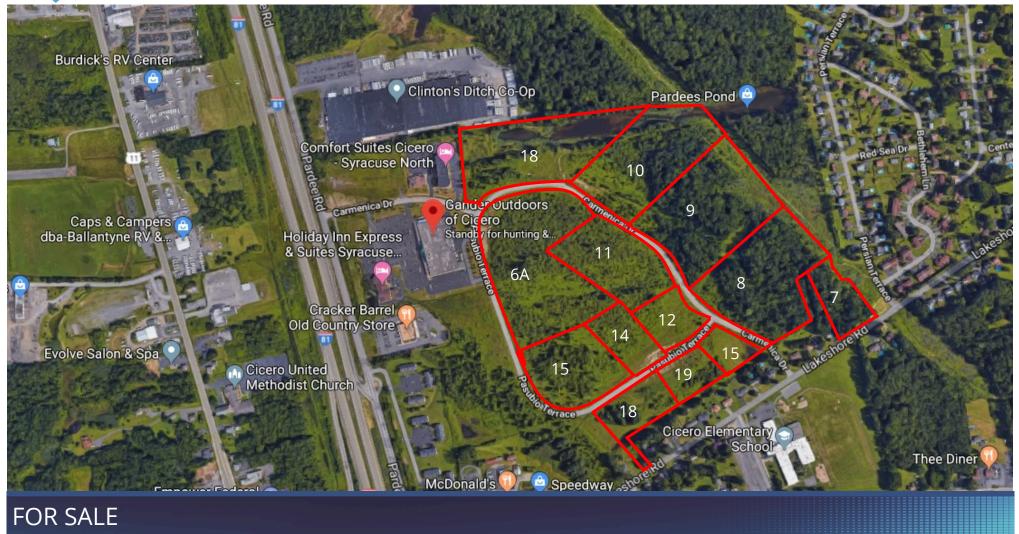

# **PROPERTY FEATURES**

- 13 parcels totaling 88 +/- acres available for sale
- Zoned general commercial, potential for multiple uses
- All utilities to the site
- Phase 1 available
- Multiple access points
- Located close to Routes 31 & 11, easy access to I-81
- Parcels can be purchased or leased separately