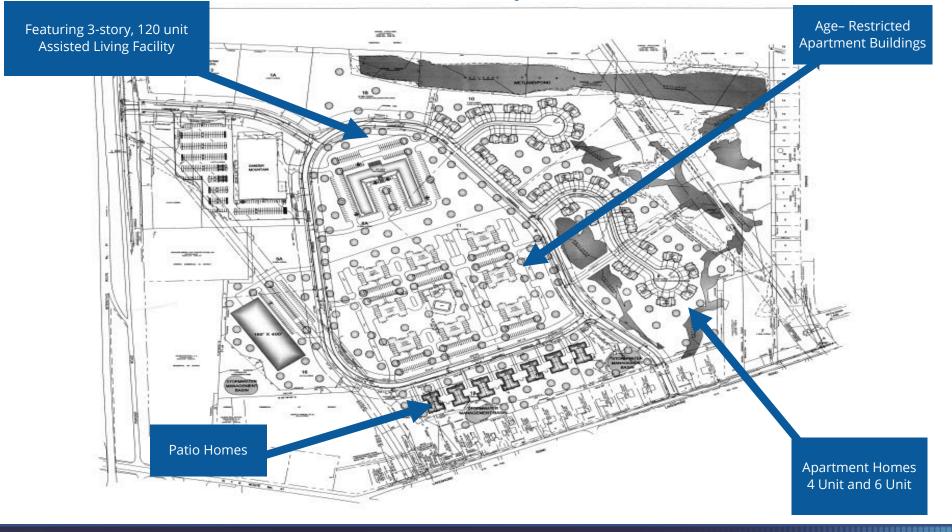

ble
- Multiple access points
- Located close to Routes 31 & 11, easy access to I-81
- Parcels can be purchased or leased separately

#### DEMOGRAPHICS

|                          | 1 Mile   | 3 Mile   | 5 Mile   |
|--------------------------|----------|----------|----------|
| Population               | 3,428    | 59,790   | 277,469  |
| Households               | 1,371    | 23,869   | 114,434  |
| Average Household Income | \$89,389 | \$79,623 | \$64,730 |
| Businesses               | 173      | 2,275    | 14,702   |

Source: ESRI Report

# FOR SALE | LAND

Cicero, New York 13039



#### **TRAFFIC COUNTS**

- I-81 North—42,857
- I-81 North Exit—3,773
- Pardee Road—7,507
- Lakeshore Road—3,050

Source: NYSDOT



## FOR SALE | LAND

Cicero, New York 13039

# **Potential Development Plan**





## FOR SALE | LAND

Cicero, New York 13039

Site Plan





# FOR SALE | LAND

Cicero, New York 13039

#### **Bart Feinberg**

Director of Brokerage Real Estate Associate Broker

Office: 315.218.1131 | Mobile: 315.447.8668 bfeinberg@suttoncos.com | www.suttoncos.com Kristen Nave Real Estate Salesperson

Office: 315.218.1114 | Mobile: 315.569.9907 knave@suttoncos.com | www.suttoncos.com

Sutton Real Estate Company, LLC 525 Plum Street, Suite 100 | Syracuse, NY 13204 Office: 315.424.1111 www.suttoncos.com