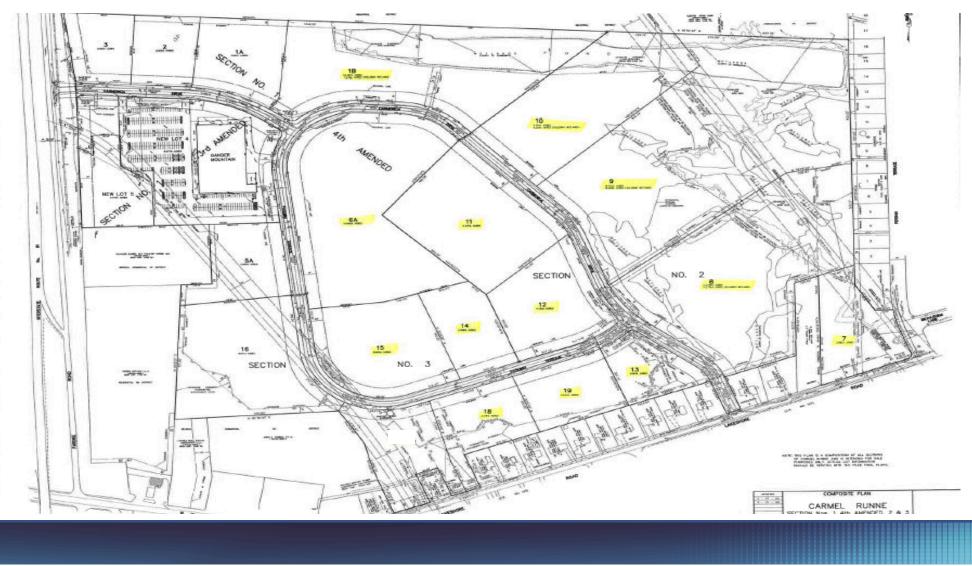

11, easy access to I-81
- Parcels can be purchased or leased separately

#### DEMOGRAPHICS

|                          | 1 Mile   | 3 Mile   | 5 Mile   |
|--------------------------|----------|----------|----------|
| Population               | 3,428    | 59,790   | 277,469  |
| Households               | 1,371    | 23,869   | 114,434  |
| Average Household Income | \$89,389 | \$79,623 | \$64,730 |
| Businesses               | 173      | 2,275    | 14,702   |

Source: ESRI Report

# FOR SALE | LAND

Cicero, New York 13039



#### **TRAFFIC COUNTS**

- I-81 North—42,857
- I-81 North Exit—3,773
- Pardee Road—7,507
- Lakeshore Road—3,050

Source: NYSDOT



## FOR SALE | LAND

Cicero, New York 13039

# **Potential Development Plan**





## FOR SALE | LAND

Cicero, New York 13039

Site Plan





# FOR SALE | LAND

Cicero, New York 13039

#### **Bart Feinberg**

Director of Brokerage Real Estate Associate Broker

Office: 315.218.1131 | Mobile: 315.447.8668 bfeinberg@suttoncos.com | www.suttoncos.com Kristen Nave Real Estate Salesperson

Office: 315.218.1114 | Mobile: 315.569.9907 knave@suttoncos.com | www.suttoncos.com

Sutton Real Estate Company, LLC 525 Plum Street, Suite 100 | Syracuse, NY 13204 Office: 315.424.1111 www.suttoncos.com