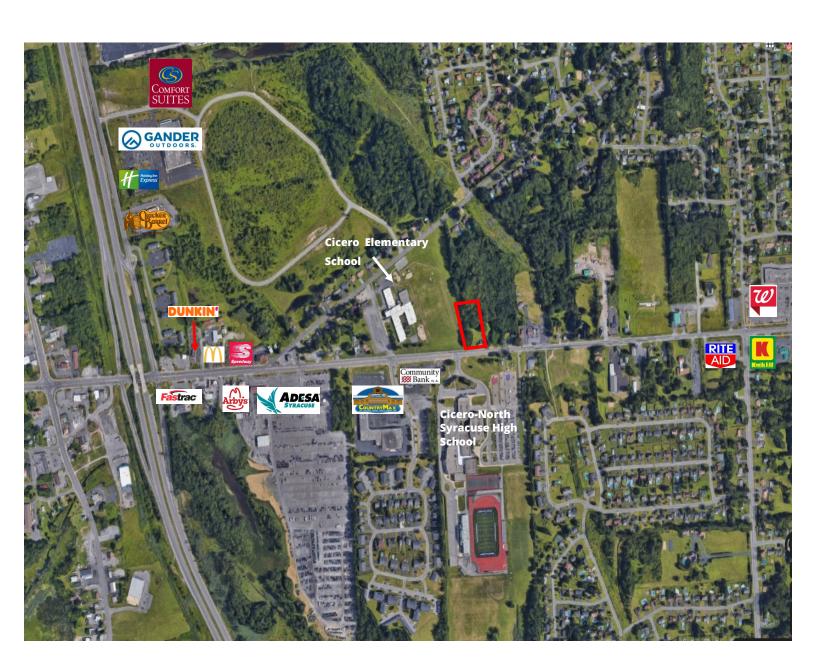

## **PROPERTY FEATURES**

- 2.95+/- acre development site zoned General Commercial
- 227' Route 31 road frontage
- Additional 3.52+/- acre adjacent parcel available
- Site is <sup>1</sup>/<sub>2</sub> mile east of I-81

- High visibility, directly across from Cicero-North Syracuse High School (2,012 students in 2017/2018)
- Adjacent to Cicero Elementary School (517 students 2020)
- Located on main retail corridor

### **TRAFFIC COUNTS**

- Interstate 81—50,000
- Route 11—28,000
- Route 31—13,000

Source: STDB