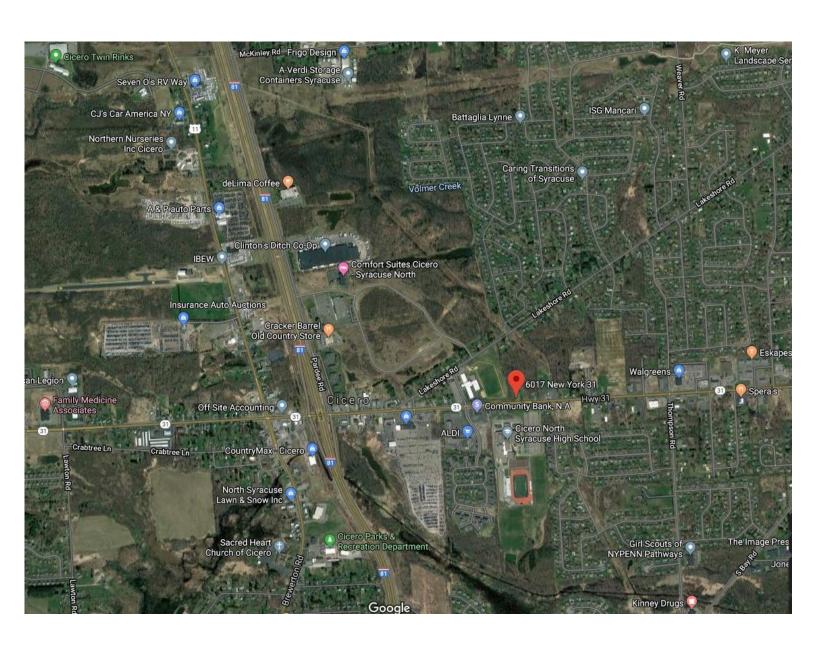

6017 State Route 31, Cicero, NY 13039

## **PROPERTY FEATURES**

- 2.95+/- acre development site zoned General Commercial
- 227' Route 31 road frontage
- Additional 3.52+/- acre adjacent parcel available
- Site is <sup>1</sup>/<sub>2</sub> mile east of I-81

- High visibility, directly across from Cicero-North Syracuse High School (2,012 students in 2017/2018)
- Adjacent to Cicero Elementary School (517 students 2020)
- Located on main retail corridor