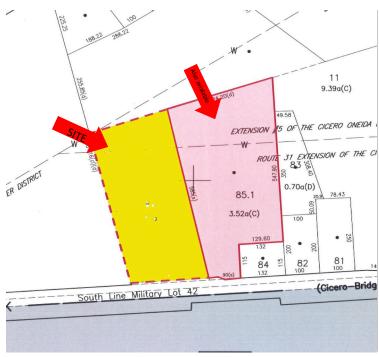

## **PROPERTY FEATURES**

- 2.95+/- acre development site zoned General Commercial
- 227' Route 31 road frontage
- Additional 3.52+/- acre adjacent parcel available
- Site is <sup>1</sup>/<sub>2</sub> mile east of I-81