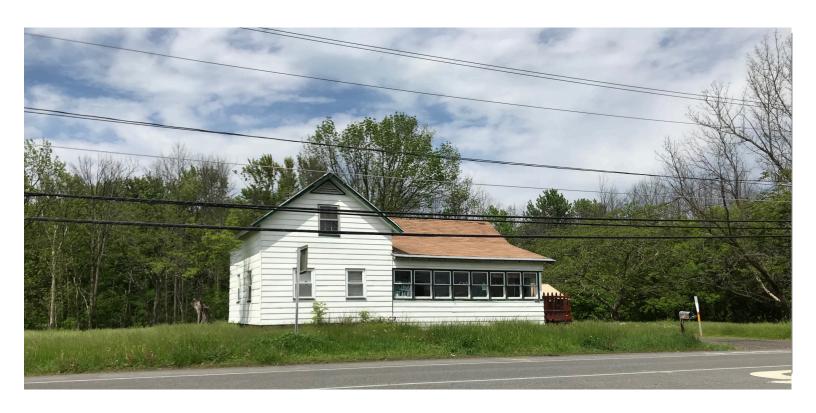

6017 State Route 31, Cicero, NY 13039

## **PROPERTY FEATURES**

- 2.95+/- acre development site zoned General Commercial
- 227' Route 31 road frontage
- Additional 3.52+/- acre adjacent parcel available
- Site is <sup>1</sup>/<sub>2</sub> mile east of I-81

- High visibility, directly across from Cicero-North Syracuse High School (2,012 students in 2017/2018)
- Adjacent to Cicero Elementary School (517 students 2020)
- Located on main retail corridor