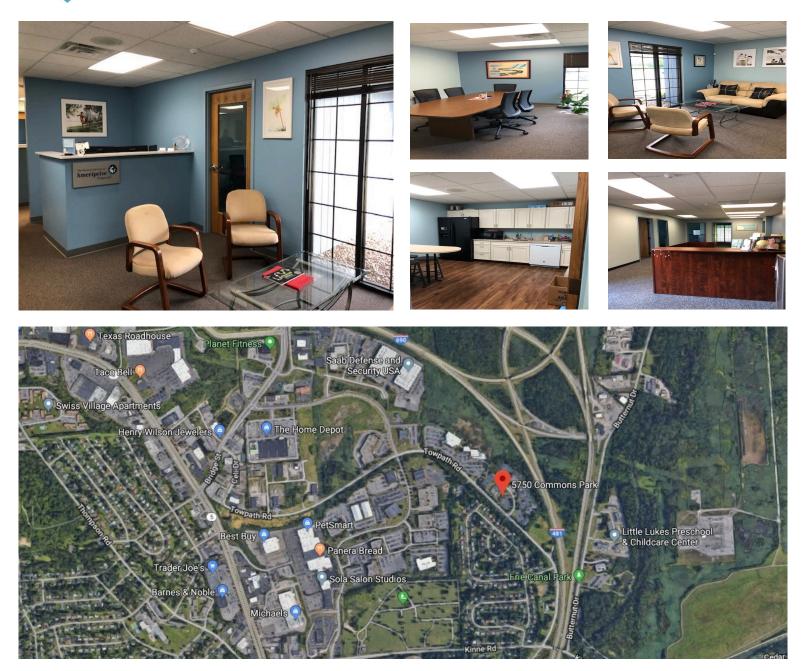

## **PROPERTY FEATURES**

- 1,680 +/- SF 3,370 +/- SF office space available
- Located in professional office park
- Reception, private offices, conference room and kitchenette
- Onsite landlord

- Exterior signage for Tenant
- Plenty of free, on site parking
- Easy access to Interstate 81, Route 690 and New York State Thruway

# FOR LEASE | OFFICE

5750 Commons Park Drive, East Syracuse, NY 13057