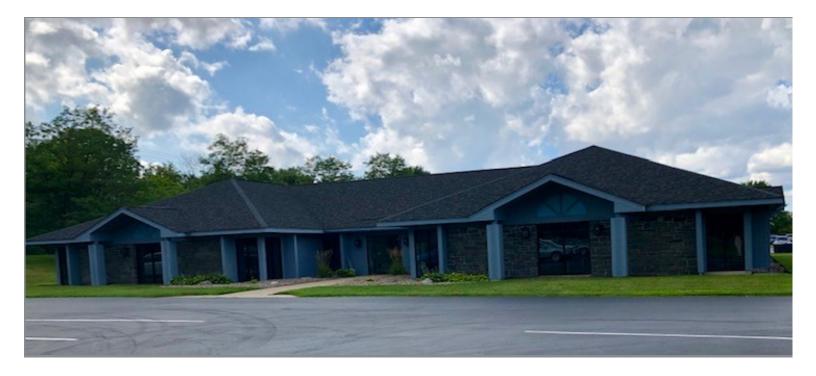

# FOR LEASE | OFFICE

5750 Commons Park Drive, East Syracuse, NY 13057

## **PROPERTY FEATURES**

- 1,680 +/- SF 3,370 +/- SF office space available
- Located in professional office park
- Reception, private offices, conference room and kitchenette
- Onsite landlord

- Exterior signage for Tenant
- Plenty of free, on site parking
- Easy access to Interstate 81, Route 690 and New York State Thruway