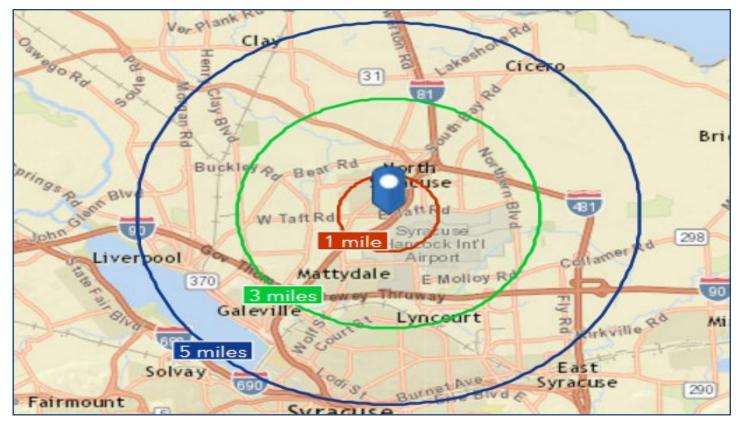

## **DEMOGRAPHICS**

|                          | 1 Mile   | 3 Mile   | 5 Mile   |
|--------------------------|----------|----------|----------|
| Population               | 5,332    | 48,687   | 149,803  |
| Households               | 2,526    | 20,672   | 63,50    |
| Average Household Income | \$47,985 | \$54,634 | \$49,441 |
| Businesses               | 6,682    | 45,884   | 112,351  |

## **TRAFFIC COUNTS**

- Interstate Rt 81—61,734
- Taft Road (west of property)—16,964
- Taft Road (east of property)—17,094

Source: NYSDOT—AADT

Source: ESRI Report 8/10/17