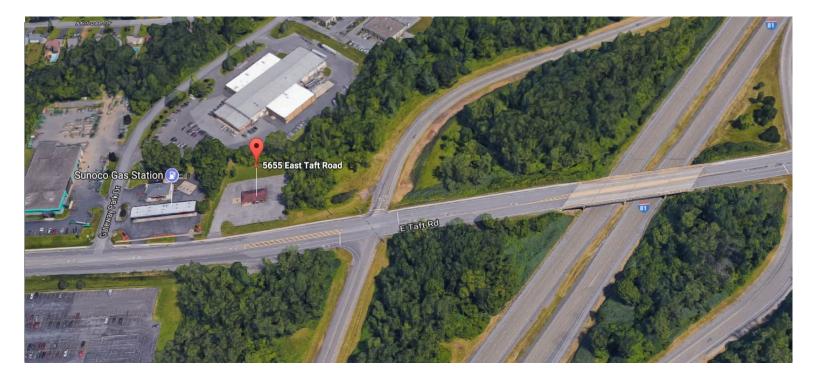

5655 E Taft Rd, North Syracuse, NY 13212

# **PROPERTY FEATURES**

- 1 acre on East Taft Road across from the North Syracuse Post Office
- 1,512 existing building on site
- Located and clearly visible next to the Interstate 81 Intersection
- Zoned commercial retail
- Close proximity to restaurants, banks, medical offices and more

FOR SALE OR LEASE | LAND

5655 E Taft Rd, North Syracuse, NY 13212