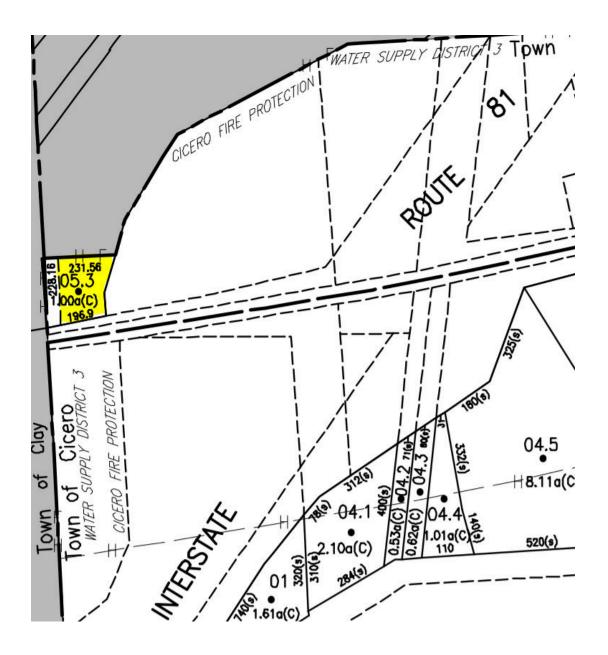

# **PROPERTY FEATURES**

- 1 acre on East Taft Road across from the North Syracuse Post Office
- 1,512 existing building on site
- Located and clearly visible next to the Interstate 81 Intersection
- Zoned commercial retail
- Close proximity to restaurants, banks, medical offices and more

5655 E Taft Rd, North Syracuse, NY 13212