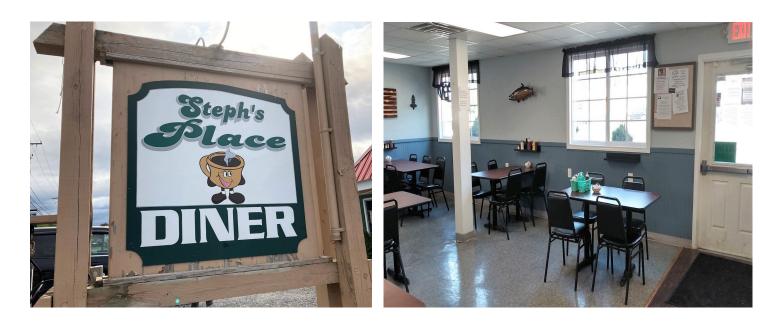

# **PROPERTY FEATURES**

- Business or Redevelopment opportunity in Oswego County, Pulaski, NY
- Two parcels totaling 1.11 acres with 94' of frontage on Route 13 (Port St.) near the Salmon River
- Recently renovated diner with all new equipment, mechanicals, interior and roof
- Turnkey, operating and profitable business
- Location and size ideal for redevelopment
- Tourism from salmon fishing on Salmon River and Lake Ontario generate year-round traffic