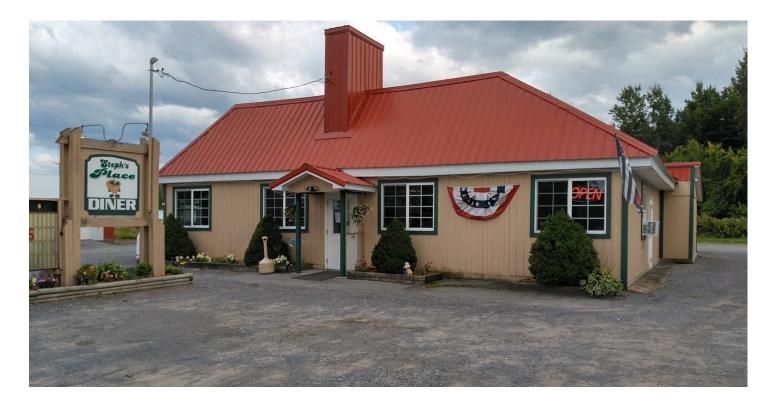

# FOR SALE

## **REDEVELOPMENT OR BUSINESS OPPORTUNITY**

3965 Port Street, Pulaski, NY 13142

# **PROPERTY FEATURES**

- Business or Redevelopment opportunity in Oswego County, Pulaski, NY
- Two parcels totaling 1.11 acres with 94' of frontage on Route 13 (Port St.) near the Salmon River
- Recently renovated diner with all new equipment, mechanicals, interior and roof
- Turnkey, operating and profitable business
- Location and size ideal for redevelopment
- Tourism from salmon fishing on Salmon River and Lake Ontario generate year-round traffic