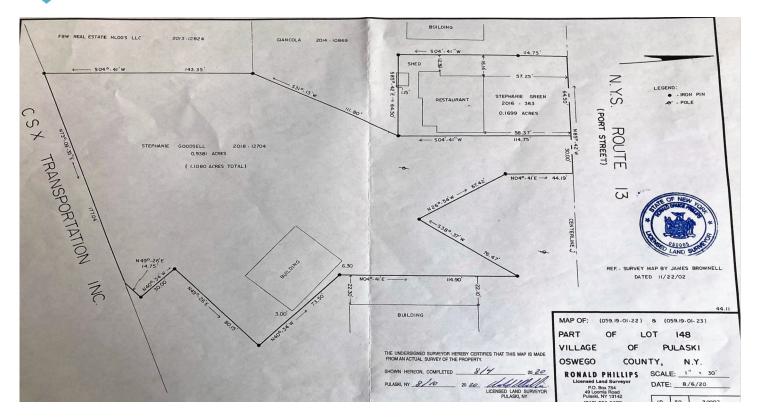

# **PROPERTY FEATURES**

- Business or Redevelopment opportunity in Oswego County, Pulaski, NY
- Two parcels totaling 1.11 acres with 94' of frontage on Route 13 (Port St.) near the Salmon River
- Recently renovated diner with all new equipment, mechanicals, interior and roof
- Turnkey, operating and profitable business
- Location and size ideal for redevelopment
- Tourism from salmon fishing on Salmon River and Lake Ontario generate year-round traffic