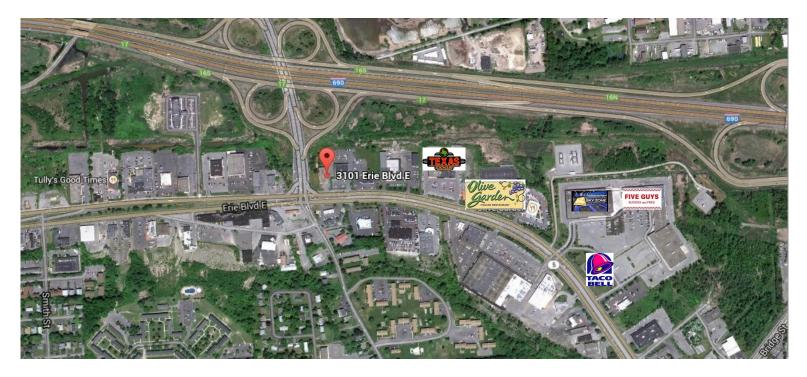

## **PROPERTY FEATURES**

- 7,800 SF building
- 5,500 SF showroom/retail
- 2,300 SF warehouse with loading dock
- 25 parking spaces

- 3 Phase 600V/400A
- Located on the corner of Erie Boulevard & Thompson Road
- Visible from Interstate 690
- Fully leased

## **TRAFFIC COUNTS**

- Erie Boulevard—22,700 AADT
- Thompson Road—22,000 AADT
- Route 690—86,530 AADT

Source: ESRI Report 2016