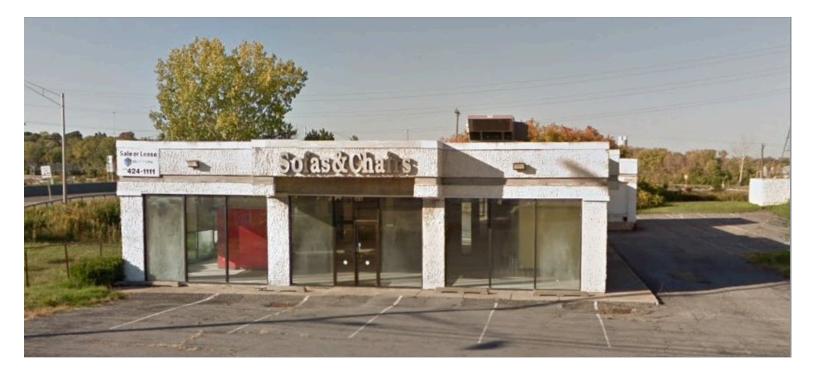

# FOR SALE | RETAIL STAND ALONE

3101 Erie Boulevard East, Syracuse, NY 13214

## **PROPERTY FEATURES**

- 7,800 SF building
- 5,500 SF showroom/retail
- 2,300 SF warehouse with loading dock
- 25 parking spaces

- 3 Phase 600V/400A
- Located on the corner of Erie Boulevard & Thompson Road
- Visible from Interstate 690
- Fully leased