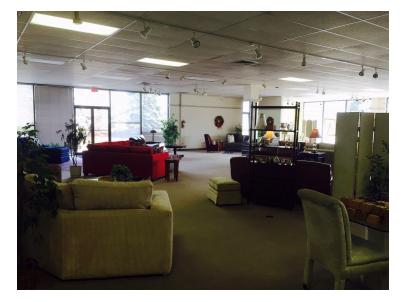

## **PROPERTY FEATURES**

- 7,800 SF building
- 5,500 SF showroom/retail
- 2,300 SF warehouse with loading dock
- 25 parking spaces

- 3 Phase 600V/400A
- Located on the corner of Erie Boulevard & Thompson Road
- Visible from Interstate 690
- Fully leased