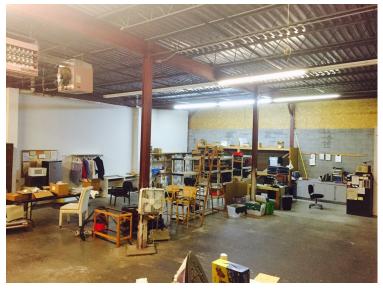

## **PROPERTY FEATURES**

- 7,800 SF building
- 5,500 SF showroom/retail
- 2,300 SF warehouse with loading dock
- 25 parking spaces

- 3 Phase 600V/400A
- Located on the corner of Erie Boulevard & Thompson Road
- Visible from Interstate 690
- Fully leased