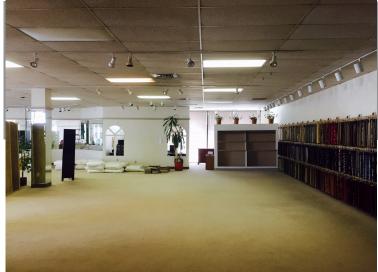

## **PROPERTY FEATURES**

- 7,800 SF building
- 5,500 SF showroom/retail
- 2,300 SF warehouse with loading dock
- 25 parking spaces

- 3 Phase 600V/400A
- Located on the corner of Erie Boulevard & Thompson Road
- Visible from Interstate 690
- Fully leased