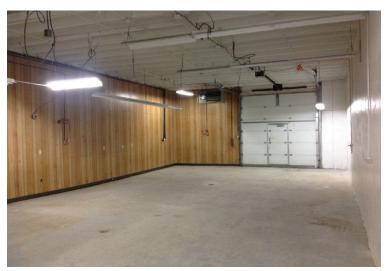

# **PROPERTY FEATURES**

- Office/Flex/Retail Space
- One 2,380 +/- SF suite available consisting of:
  - 1,000 +/- SF office/retail space with kitchenette
  - 1,200 +/- SF warehouse with 8'X10' overhead door
  - 180 +/- SF of additional storage