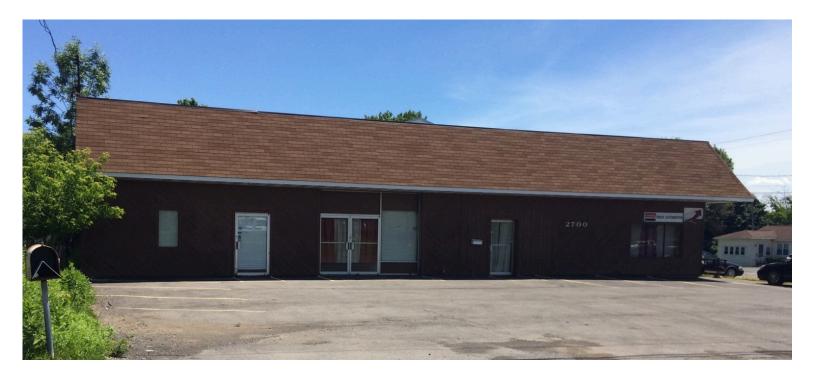

# FOR LEASE | FLEX, RETAIL

2700 Lemoyne Avenue, Syracuse, NY 13211

# **PROPERTY FEATURES**

- Office/Flex/Retail Space
- One 2,380 +/- SF suite available consisting of:
  - 1,000 +/- SF office/retail space with kitchenette
  - 1,200 +/- SF warehouse with 8'X10' overhead door
  - 180 +/- SF of additional storage

- 5 parking spaces plus on-street parking available
- 92' of frontage on heavily traveled Lemoyne Ave
- Great location—easy access to NYS Thruway & I-81
- On bus line