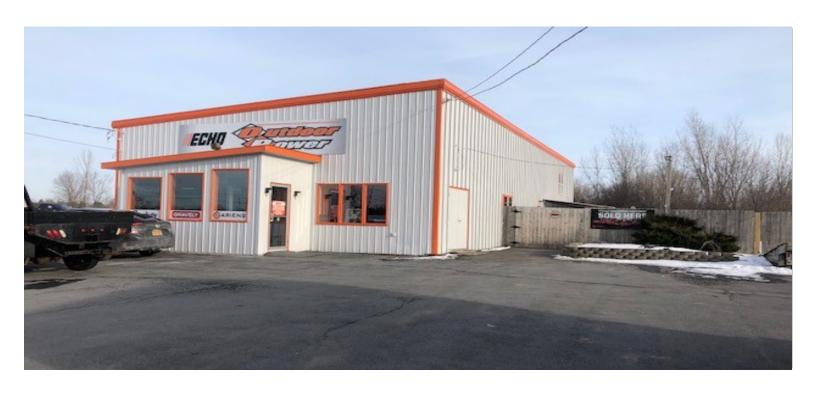

# FOR SALE OR LEASE | FLEX, RETAIL

22252 US Route 11, Watertown, NY 13601

# **PROPERTY FEATURES**

- 3,116+/- SF
- 0.7 acre
- 200 AMP service
- Located very close to the center of Watertown, NY
- 2 commercial overhead doors (7' X 8')

- New epoxy floors throughout the entire building
- New commercial double doors in showroom
- Building in great condition
- New renovations done to the building in 2019; including new AC unit & reinsulated