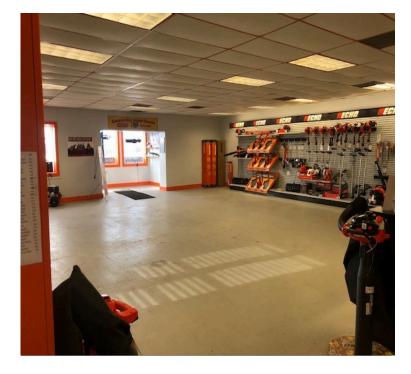

# **PROPERTY FEATURES**

- 3,116+/- SF
- 0.7 acre
- 200 AMP service
- Located very close to the center of Watertown, NY
- 2 commercial overhead doors (7' X 8')

- New epoxy floors throughout the entire building
- New commercial double doors in showroom
- Building in great condition
- New renovations done to the building in 2019; including new AC unit & reinsulated