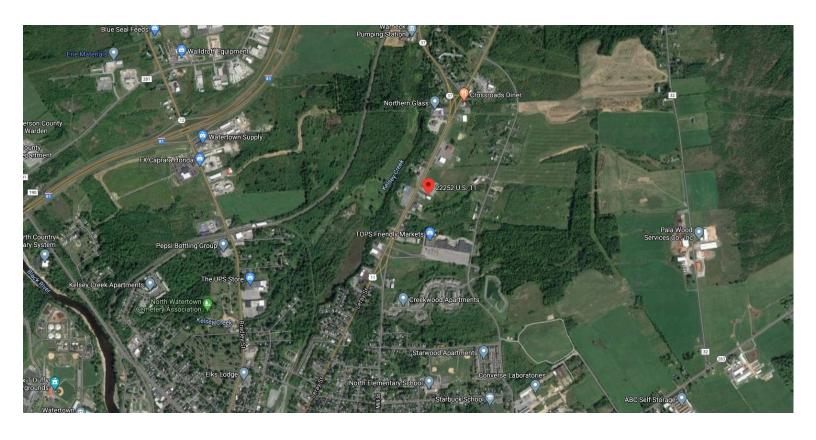

# FOR SALE OR LEASE | FLEX, RETAIL

22252 US Route 11, Watertown, NY 13601

#### **TRAFFIC COUNTS**

- US Route 11 11,427
- Mill Street 6,501
- Leray Street 8,401

Source: NYS DOT