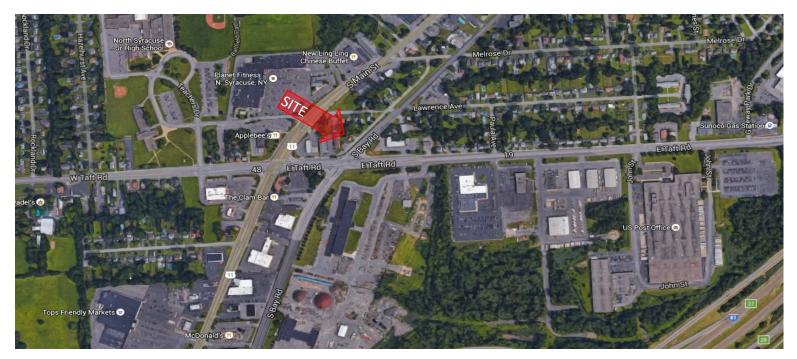

## **PROPERTY FEATURES**

- 1,300 SF office space on 2nd floor available for lease
- 3 offices, 2 bathrooms & large common area
- Ample parking
- \$11/PSF plus utilities

- Great corner location (South Bay Road & East Taft Road)
- Visible from Sweetheart Corner (Route 11)
- Easy access to Route 81
- Will demise space