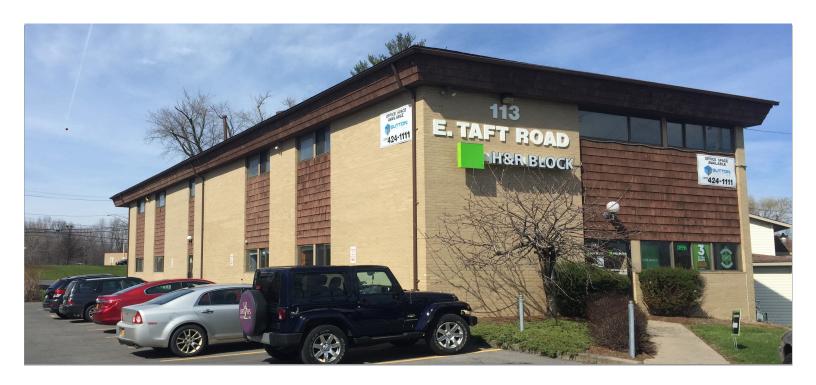

# FOR LEASE | OFFICE SPACE

113 East Taft Road, North Syracuse, NY 13212

## **PROPERTY FEATURES**

- 1,300 SF office space on 2nd floor available for lease
- 3 offices, 2 bathrooms & large common area
- Ample parking
- \$11/PSF plus utilities

- Great corner location (South Bay Road & East Taft Road)
- Visible from Sweetheart Corner (Route 11)
- Easy access to Route 81
- Will demise space