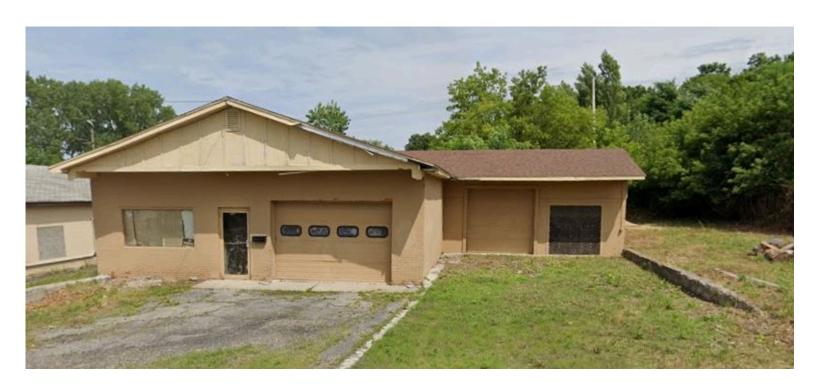

# **FOR SALE | INDUSTRIAL**

112 Leo Avenue, Syracuse, NY 13206

## **PROPERTY FEATURES**

- 3,406 +/- SF Building consisting of 3,330 +/- SF warehouse, 6' X 12" office and one half bath
- One 12' X 8' overhead door
- One platform dock with 8' X 6' door

- 200 AMP—3 phase power
- 10' clear span ceilings
- 8—10 car parking
- Close proximity to Route 690 & NYS Thruway