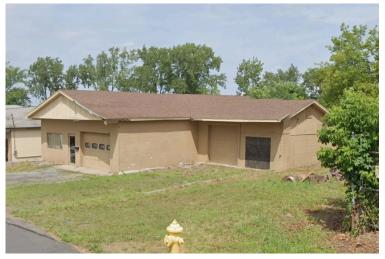

# **FOR SALE | INDUSTRIAL**

112 Leo Avenue, Syracuse, NY 13206

## **PROPERTY FEATURES**

- 3,406 +/- SF Building consisting of 3,330 +/- SF warehouse, 6' X 12" office and one half bath
- One 12' X 8' overhead door
- One platform dock with 8' X 6' door

- 200 AMP—3 phase power
- 10' clear span ceilings
- 8—10 car parking
- Close proximity to Route 690 & NYS Thruway