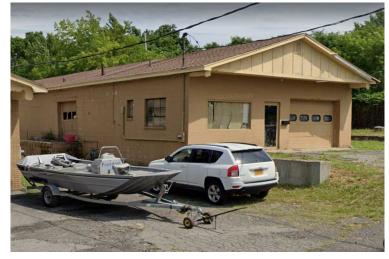

# **FOR SALE | INDUSTRIAL**

112 Leo Avenue, Syracuse, NY 13206

## **PROPERTY FEATURES**

- 3,406 +/- SF Building consisting of 3,330 +/- SF warehouse, 6' X 12" office and one half bath
- One 12' X 8' overhead door
- One platform dock with 8' X 6' door

- 200 AMP—3 phase power
- 10' clear span ceilings
- 8—10 car parking
- Close proximity to Route 690 & NYS Thruway