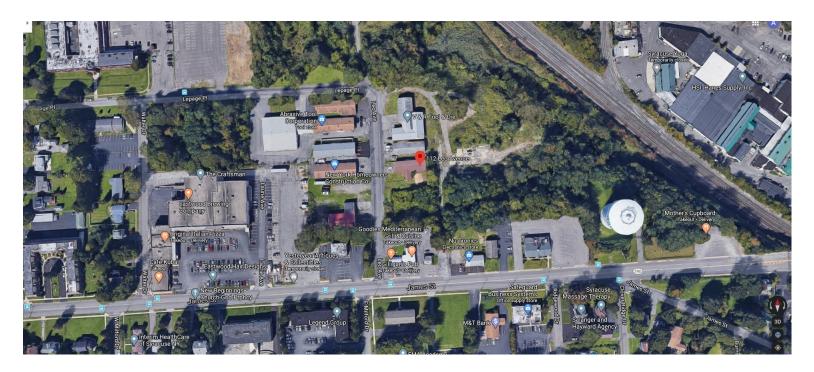

# **FOR SALE | INDUSTRIAL**

112 Leo Avenue, Syracuse, NY 13206

## **PROPERTY FEATURES**

- 3,406 +/- SF Building consisting of 3,330 +/- SF warehouse, 6' X 12" office and one half bath
- One 12' X 8' overhead door
- One platform dock with 8' X 6' door

- 200 AMP—3 phase power
- 10' clear span ceilings
- 8—10 car parking
- Close proximity to Route 690 & NYS Thruway