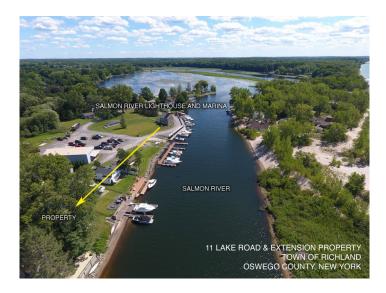

## **PROPERTY FEATURES**

- Selkirk Beach 6.43 +/- Acre Development Parcel with 50' waterfront
- Frontage at mouth of the world famous Salmon River at Lake Ontario
- Includes charming 1,294 +/- SF seasonal cottage built in 1885
- Vacant 6.08 +/- Acres zoned Rural Recreation (RR)
- Waterfront cottage on .35 +/- Acres zoned Rural Cottage (RC)
- World-class fishing from the property
- Existing Dock and Municipal Water available