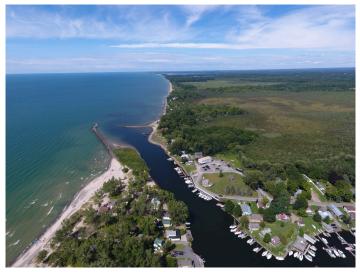

## **PROPERTY FEATURES**

- Selkirk Beach 6.43 +/- Acre Development Parcel with 50' waterfront
- Frontage at mouth of the world famous Salmon River at Lake Ontario
- Includes charming 1,294 +/- SF seasonal cottage built in 1885
- Vacant 6.08 +/- Acres zoned Rural Recreation (RR)
- Waterfront cottage on .35 +/- Acres zoned Rural Cottage (RC)
- World-class fishing from the property
- Existing Dock and Municipal Water available