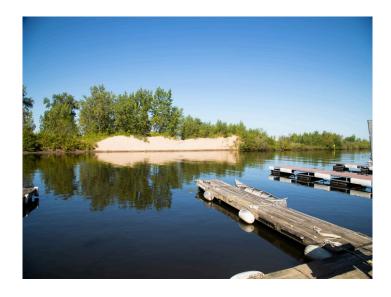

## **PROPERTY FEATURES**

- Selkirk Beach 6.43 +/- Acre Development Parcel with 50' waterfront
- Frontage at mouth of the world famous Salmon River at Lake Ontario
- Includes charming 1,294 +/- SF seasonal cottage built in 1885
- Vacant 6.08 +/- Acres zoned Rural Recreation (RR)
- Waterfront cottage on .35 +/- Acres zoned Rural Cottage (RC)
- World-class fishing from the property
- Existing Dock and Municipal Water available