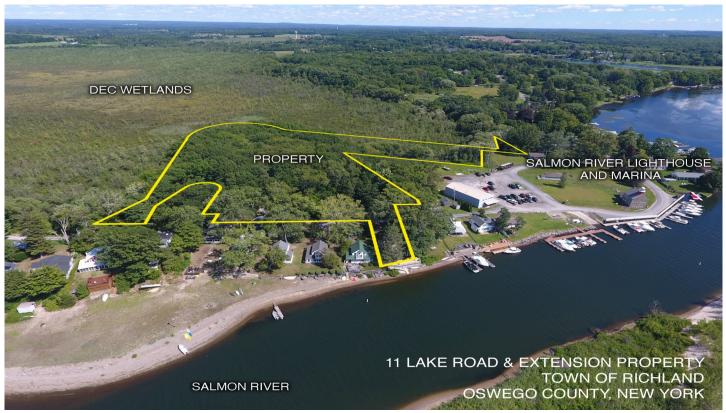

## FOR SALE | DEVELOPMENT LAND

11 Lake Rd. Ext., Pulaski, NY 13142

## **PROPERTY FEATURES**

- Selkirk Beach 6.43 +/- Acre Development Parcel with 50' waterfront
- Frontage at mouth of the world famous Salmon River at Lake Ontario
- Includes charming 1,294 +/- SF seasonal cottage built in 1885
- Vacant 6.08 +/- Acres zoned Rural Recreation (RR)
- Waterfront cottage on .35 +/- Acres zoned Rural Cottage (RC)
- World-class fishing from the property
- Existing Dock and Municipal Water available