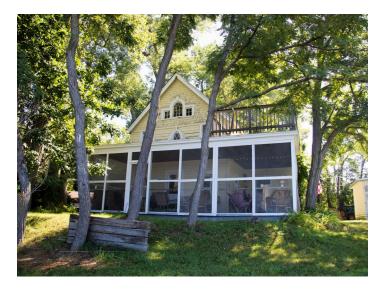

## **PROPERTY FEATURES**

- Selkirk Beach 6.43 +/- Acre Development Parcel with 50' waterfront
- Frontage at mouth of the world famous Salmon River at Lake Ontario
- Includes charming 1,294 +/- SF seasonal cottage built in 1885
- Vacant 6.08 +/- Acres zoned Rural Recreation (RR)
- Waterfront cottage on .35 +/- Acres zoned Rural Cottage (RC)
- World-class fishing from the property
- Existing Dock and Municipal Water available