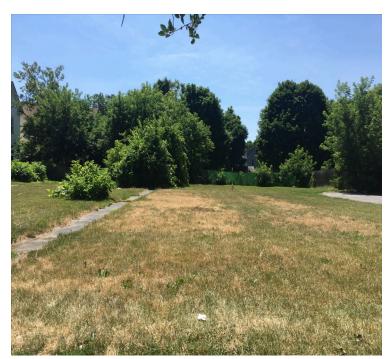

## FOR SALE | RETAIL BUILDING & LOT 1038-1060 South Geddes Street, Syracuse, NY 13204

### PROPERTY FEATURES

- Retail or redevelopment opportunity on .8 acres
- Retail building (2,772+/-SF) and vacant lot
- Average daily traffic count—7,500

- Asking price —\$195,000
- Package with 1000-1024 S. Geddes St. for \$875,000
- Local Business District Zoning