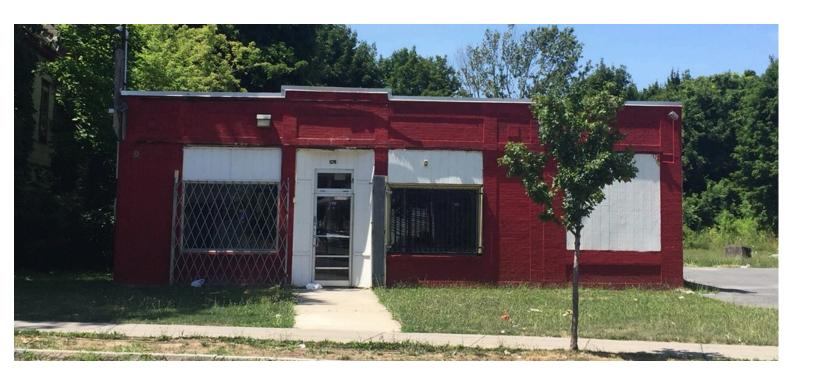

## FOR SALE | RETAIL BUILDING & LOT 1038-1060 South Geddes Street, Syracuse, NY 13204

### PROPERTY FEATURES

- Retail or redevelopment opportunity on .8 acres
- Retail building (2,772+/-SF) and vacant lot
- Average daily traffic count—7,500

- Asking price —\$195,000
- Package with 1000-1024 S. Geddes St. for \$875,000
- Local Business District Zoning