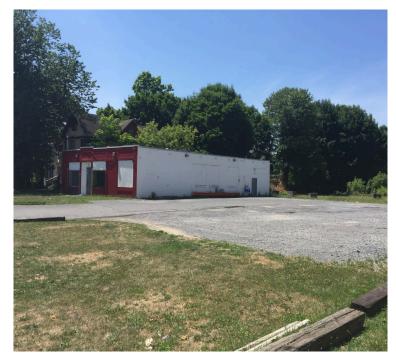

## FOR SALE | RETAIL BUILDING & LOT 1038-1060 South Geddes Street, Syracuse, NY 13204

### PROPERTY FEATURES

- Retail or redevelopment opportunity on .8 acres
- Retail building (2,772+/-SF) and vacant lot
- Average daily traffic count—7,500

- Asking price —\$195,000
- Package with 1000-1024 S. Geddes St. for \$875,000
- Local Business District Zoning