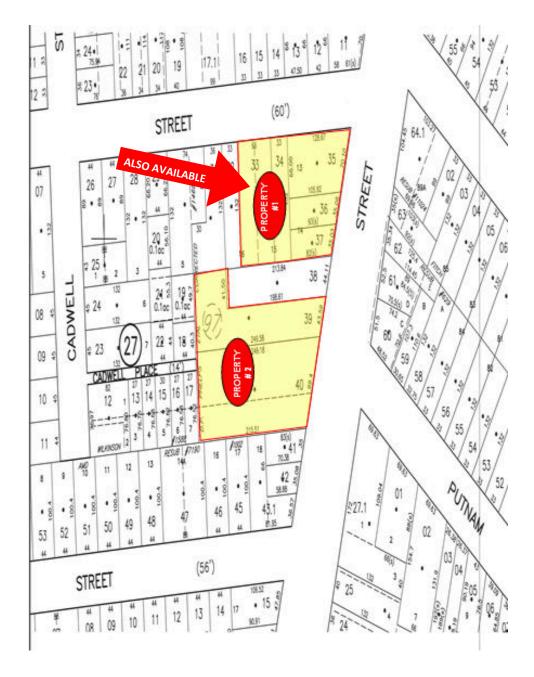

## FOR SALE | RETAIL BUILDING & LOT 1038-1060 South Geddes Street, Syracuse, NY 13204

### PROPERTY FEATURES

- Retail or redevelopment opportunity on .8 acres
- Retail building (2,772+/-SF) and vacant lot
- Average daily traffic count—7,500

- Asking price —\$195,000
- Package with 1000-1024 S. Geddes St. for \$875,000
- Local Business District Zoning