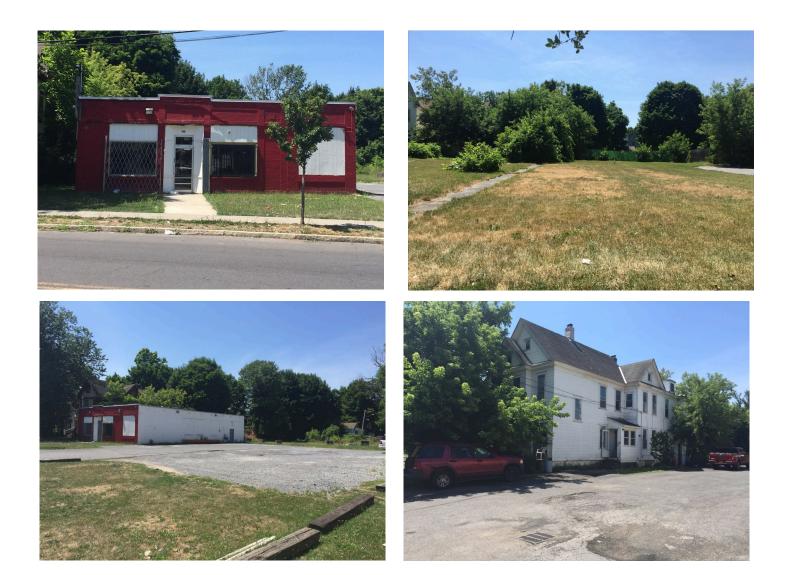

# **PROPERTY FEATURES**

- Redevelopment opportunity
- Two retail (2,772 & 7,200 SF), one multi family and vacant lots totaling 1.46 acres
- Successful business operating in a 7,200 SF bldg.
- Turnkey pizza shop and convenience store
- Multiple streams of income
- Average daily traffic count-7,500

- Ample drive up parking
- Parcels can be purchased separately
- Asking price for package —\$875,000
- Asking for 1000-24 S. Geddes & Lot-\$750,000
- Asking for 1060 S. Geddes St.—\$195,000
- Local Business District Zoning