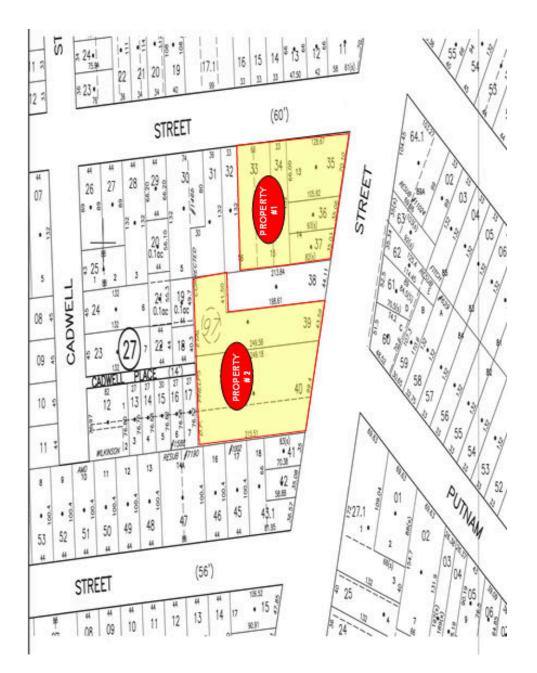

# **PROPERTY FEATURES**

- Redevelopment opportunity
- Two retail (2,772 & 7,200 SF), one multi family and vacant lots totaling 1.46 acres
- Successful business operating in a 7,200 SF bldg.
- Turnkey pizza shop and convenience store
- Multiple streams of income
- Average daily traffic count-7,500

- Ample drive up parking
- Parcels can be purchased separately
- Asking price for package —\$875,000
- Asking for 1000-24 S. Geddes & Lot-\$750,000
- Asking for 1060 S. Geddes St.—\$195,000
- Local Business District Zoning