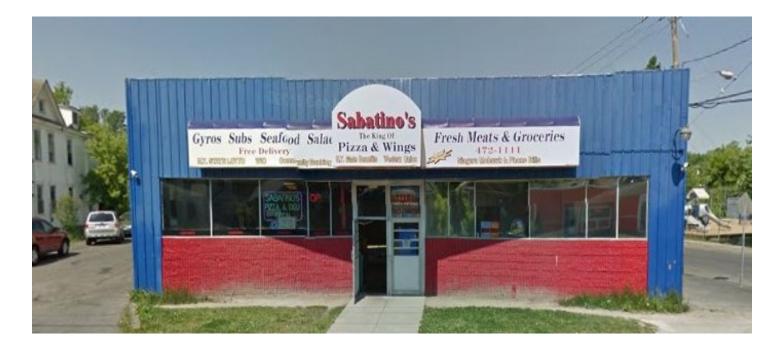

# **PROPERTY FEATURES**

- Redevelopment opportunity
- Two retail (2,772 & 7,200 SF), one multi family and vacant lots totaling 1.46 acres
- Successful business operating in a 7,200 SF bldg.
- Turnkey pizza shop and convenience store
- Multiple streams of income
- Average daily traffic count-7,500

- Ample drive up parking
- Parcels can be purchased separately
- Asking price for package —\$875,000
- Asking for 1000-24 S. Geddes & Lot-\$750,000
- Asking for 1060 S. Geddes St.—\$195,000
- Local Business District Zoning