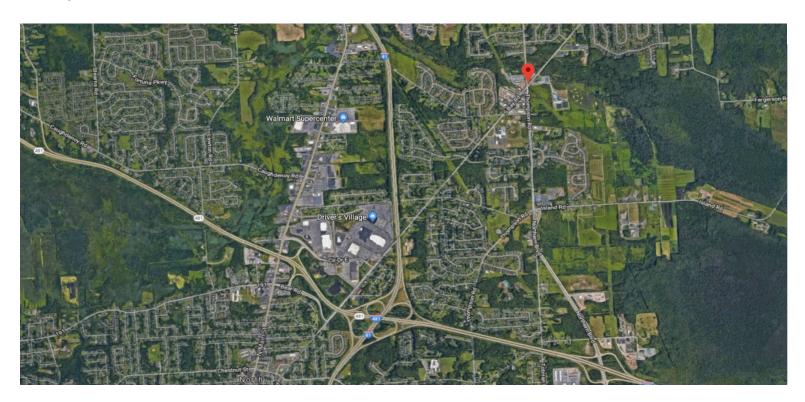

# FOR SALE | LAND

Thompson Rd., Cicero, NY 13039

### **TRAFFIC COUNTS**

- Northern Blvd.—8,571
- Thompson Rd. North—7,445
- Thompson Rd. South—2,365

Source: ESRI