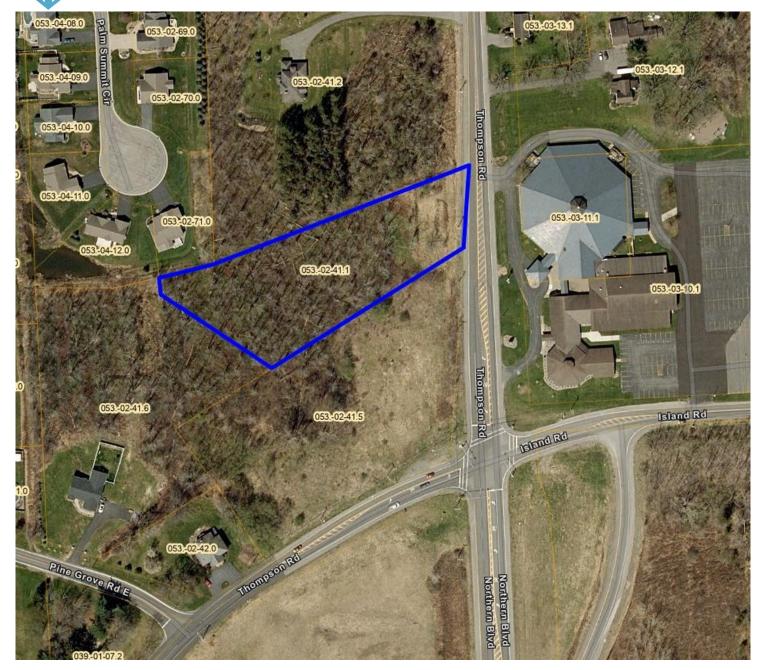

# **PROPERTY FEATURES**

- 2.04 +/- Acres Zoned General Agricultural
- 150' Access to Thompson Rd.

• Sale Price: \$49,900

Thompson Rd., Cicero, NY 13039