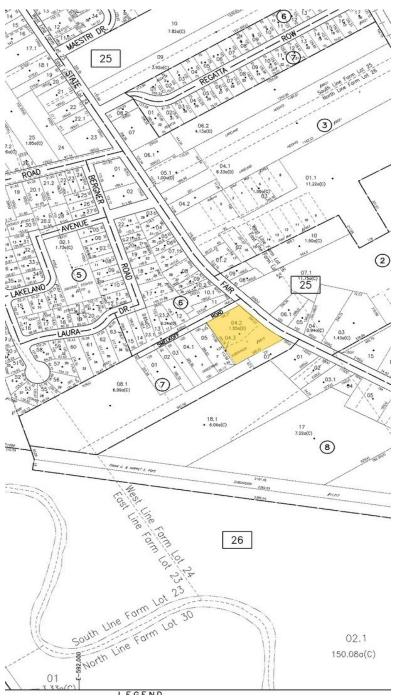

## FOR SALE

State Fair Boulevard & Smelkoff Road, Syracuse, NY 13209

## **PROPERTY FEATURES**

- 1.55+/- Acre corner parcel zoned Commercial B
- Retail or Office
- Approvals in place for up to 15,000 SF office space
- 304' frontage on State Fair Blvd.

- Located 1/2 mile from New York State Fairgrounds
- Low cost Solvay Electric power
- Close to I-690 & I-90 (NYS Thruway)