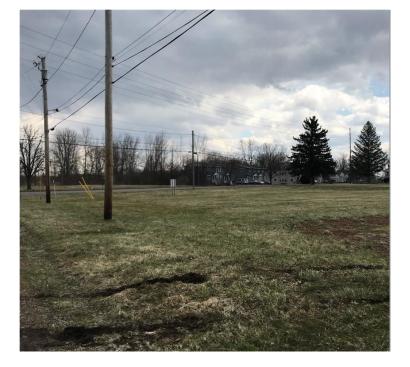

# **FOR SALE**

State Fair Boulevard & Smelkoff Road, Syracuse, NY 13209

## **PROPERTY FEATURES**

- 1.55+/- Acre corner parcel zoned Commercial B
- Retail or Office
- Approvals in place for up to 15,000 SF office space
- 304' frontage on State Fair Blvd.

- Located 1/2 mile from New York State Fairgrounds
- Low cost Solvay Electric power
- Close to I-690 & I-90 (NYS Thruway)