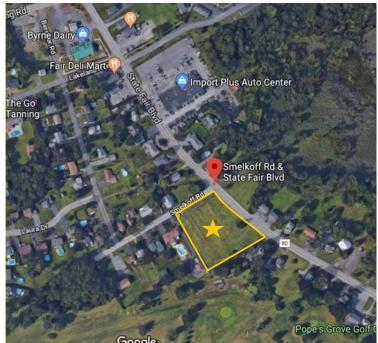

## **FOR SALE**

State Fair Boulevard & Smelkoff Road, Syracuse, NY 13209

## **PROPERTY FEATURES**

- 1.55+/- Acre corner parcel zoned Commercial B
- Retail or Office
- Approvals in place for up to 15,000 SF office space
- 304' frontage on State Fair Blvd.

- Located 1/2 mile from New York State Fairgrounds
- Low cost Solvay Electric power
- Close to I-690 & I-90 (NYS Thruway)