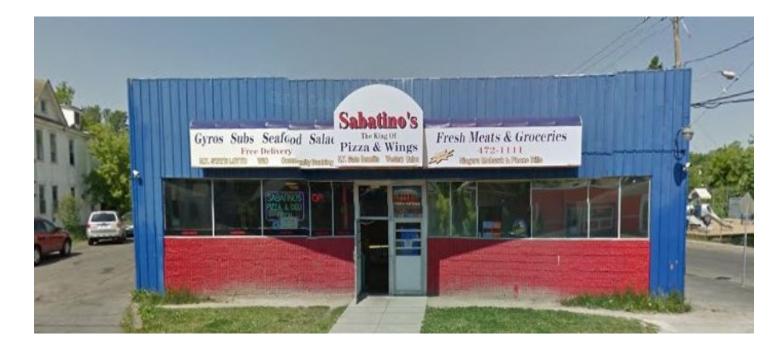

# **PROPERTY FEATURES**

- Sabatino's turnkey pizza shop & convenience store
- Retail building (7,200+/-SF), multifamily and vacant lots provide multiple income streams
- Potential development site on .7 acres
- Average daily traffic count—7,500

- Ample drive up parking
- Parcels can be purchased separately
- Local Business District Zoning
- Asking price \$750,000
- Additional retail building & .8 acres available

| CONTACT EXCLUSIVE AGENTS:               | SUTTON REAL ESTATE COMPANY    |                                          |  |
|-----------------------------------------|-------------------------------|------------------------------------------|--|
| Barton K. Feinberg                      | Stephen Saleski               | SUTTON REAL ESTATE COMPANY               |  |
| Associate Broker, Director of Brokerage | Real Estate Salesperson       | 525 Plum Street, Suite 100               |  |
| Mobile 315.447.8668                     | Mobile 315.727.3103           | Syracuse, New York 13204<br>315.424.1111 |  |
| <u>bfeinberg@suttoncos.com</u>          | <u>ssaleski@suttoncos.com</u> | 515.424.1111                             |  |