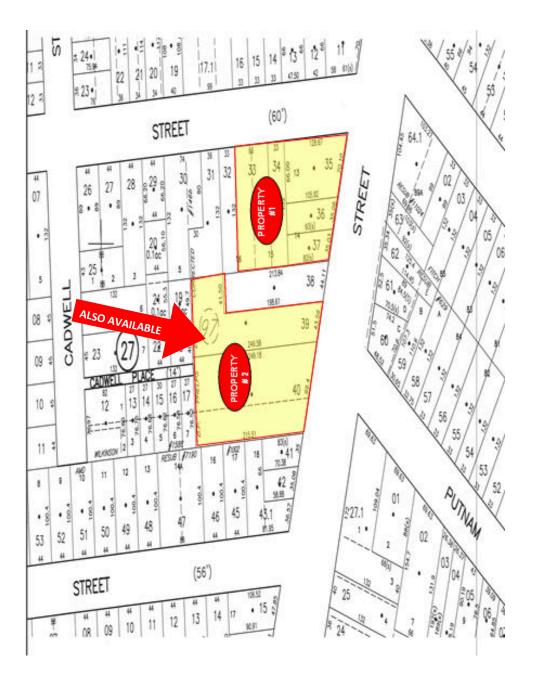

- Ample drive up parking
- Parcels can be purchased separately
- Local Business District Zoning
- Asking price \$750,000
- Additional retail building & .8 acres available

| CONTACT EXCLUSIVE AGENTS:               | SUTTON REAL ESTATE COMPANY    |                                          |  |
|-----------------------------------------|-------------------------------|------------------------------------------|--|
| Barton K. Feinberg                      | Stephen Saleski               | SUTTON REAL ESTATE COMPANY               |  |
| Associate Broker, Director of Brokerage | Real Estate Salesperson       | 525 Plum Street, Suite 100               |  |
| Mobile 315.447.8668                     | Mobile 315.727.3103           | Syracuse, New York 13204<br>315.424.1111 |  |
| <u>bfeinberg@suttoncos.com</u>          | <u>ssaleski@suttoncos.com</u> | 515.424.1111                             |  |