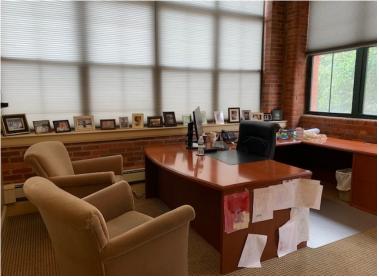

# **PROPERTY FEATURES**

- Class A 3,820 +/- SF office condo available for sale in desirable Franklin Square
- Two-floor condo with private entry, reception, kitchenette, mix of windowed private offices, bull pen and conference space
- High-end features include millwork, wainscoting wall treatments, built-ins, exposed brick, high ceilings and larger windows
- Plum Court is a historic adaptive reuse building comprised of 8,400 +/- SF of retail and office condos, as well as 31 upscale loft-style condos
- Centrally located with convenient access to downtown Syracuse and all major highways
- Garage and surface lot parking
- Exterior signage