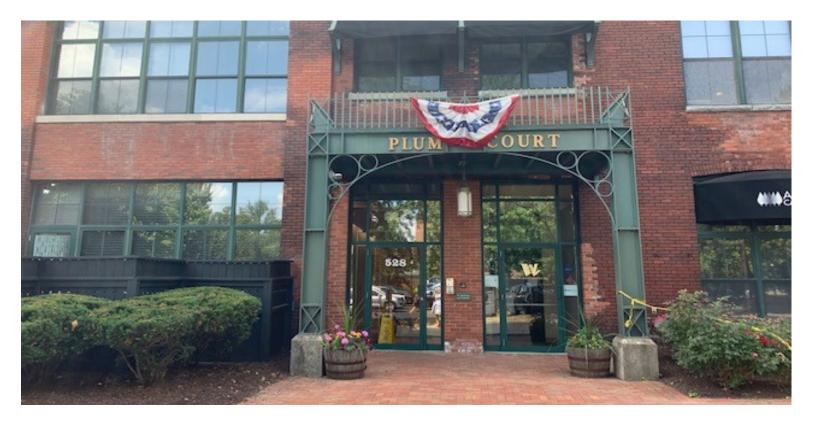

## **PLUM COURT**

528 Plum Street, Suite 250, Syracuse, NY 13204

# **PROPERTY FEATURES**

- Class A 3,820 +/- SF office condo available for sale in desirable Franklin Square
- Two-floor condo with private entry, reception, kitchenette, mix of windowed private offices, bull pen and conference space
- High-end features include millwork, wainscoting wall treatments, built-ins, exposed brick, high ceilings and larger windows
- Plum Court is a historic adaptive reuse building comprised of 8,400 +/- SF of retail and office condos, as well as 31 upscale loft-style condos
- Centrally located with convenient access to downtown Syracuse and all major highways
- Garage and surface lot parking
- Exterior signage