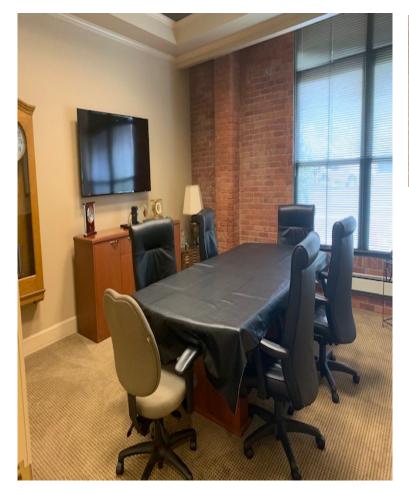

# **PROPERTY FEATURES**

- Class A 3,820 +/- SF office condo available for sale in desirable Franklin Square
- Two-floor condo with private entry, reception, kitchenette, mix of windowed private offices, bull pen and conference space
- High-end features include millwork, wainscoting wall treatments, built-ins, exposed brick, high ceilings and larger windows
- Plum Court is a historic adaptive reuse building comprised of 8,400 +/- SF of retail and office condos, as well as 31 upscale loft-style condos
- Centrally located with convenient access to downtown Syracuse and all major highways
- Garage and surface lot parking
- Exterior signage