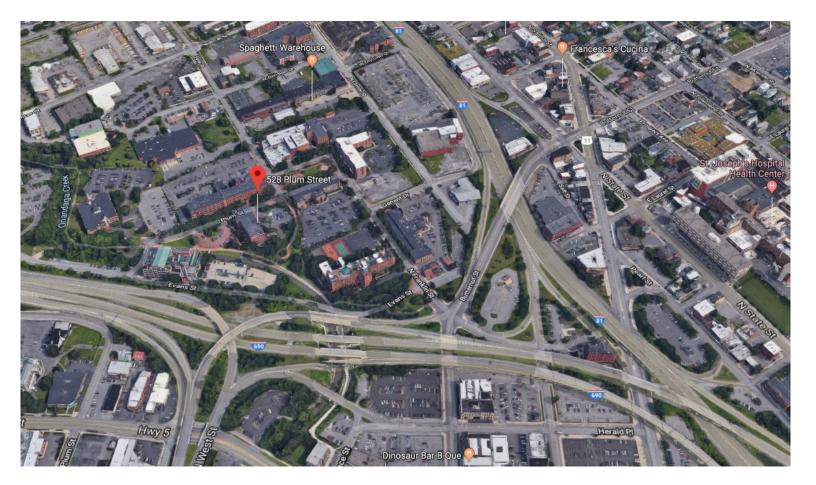

# **PROPERTY FEATURES**

- Class A 3,820 +/- SF office condo available for sale in desirable Franklin Square
- Two-floor condo with private entry, reception, kitchenette, mix of windowed private offices, bull pen and conference space
- High-end features include millwork, wainscoting wall treatments, built-ins, exposed brick, high ceilings and larger windows
- Plum Court is a historic adaptive reuse building comprised of 8,400 +/- SF of retail and office condos, as well as 31 upscale loft-style condos
- Centrally located with convenient access to downtown Syracuse and all major highways
- Garage and surface lot parking
- Exterior signage

# FOR SALE | OFFICE

528 Plum Street, Suite 250, Syracuse, NY 13204

## **PLUM COURT**

528 Plum Street, Suite 250, Syracuse, NY 13204