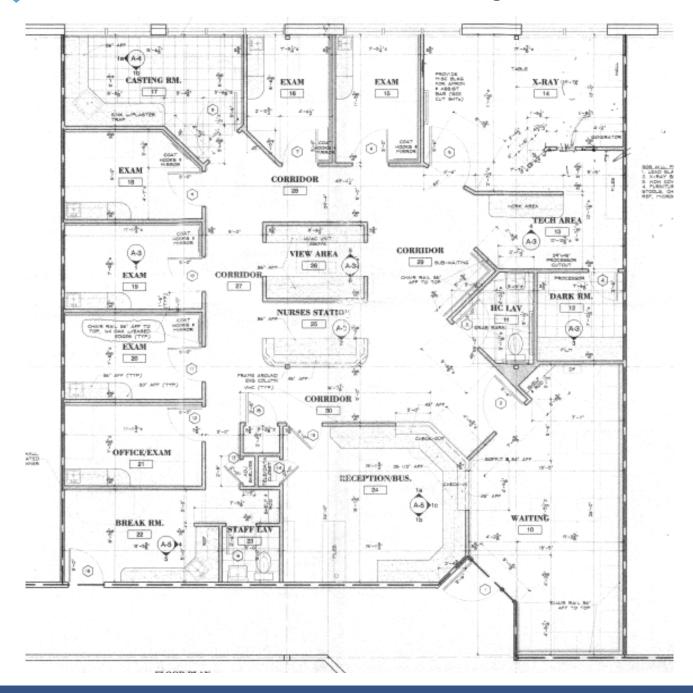

## **PROPERTY FEATURES**

- 2,500 SF of medical office space available
- Space includes 18 seating waiting room, 7 exam rooms and x-ray
- Medical office building tenants included large family practice, physical therapy and lab
- Prominent signage & ample parking
- Located in one of the fastest growing areas, with neighboring newly developed senior housing behind site and apartments
- Easy access to I-81, Route 31 and Route 11

### **CICERO HEALTH CENTER**

5586 Legionnaire Drive, Cicero, NY 13039