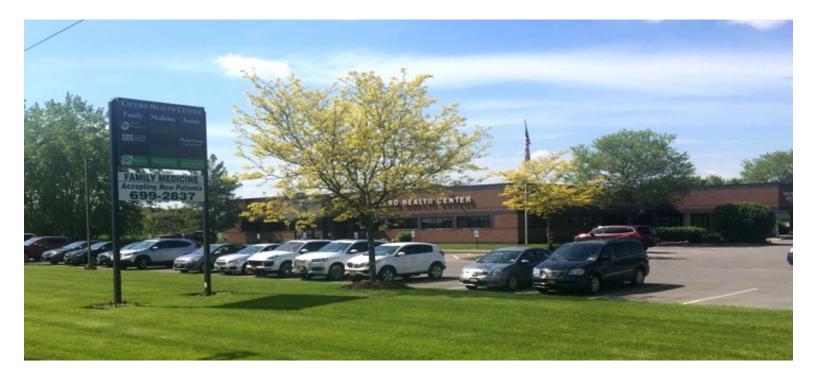

## **CICERO HEALTH CENTER**

5586 Legionnaire Drive, Cicero, NY 13039

## **PROPERTY FEATURES**

- 2,500 SF of medical office space available
- Space includes 18 seating waiting room, 7 exam rooms and x-ray
- Medical office building tenants included large family practice, physical therapy and lab
- Prominent signage & ample parking
- Located in one of the fastest growing areas, with neighboring newly developed senior housing behind site and apartments
- Easy access to I-81, Route 31 and Route 11