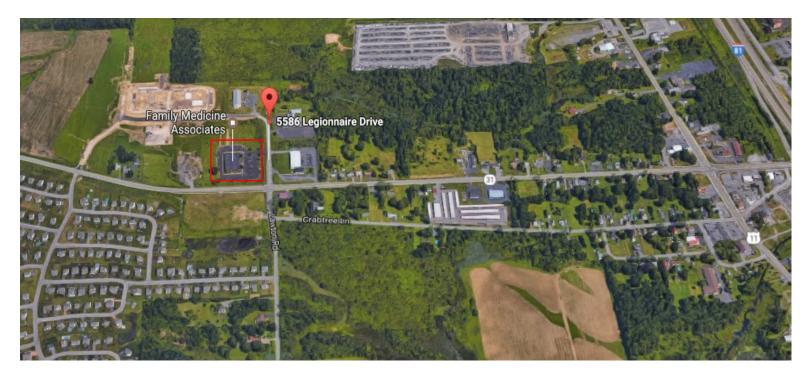

### **CICERO HEALTH CENTER**

5586 Legionnaire Drive, Cicero, NY 13039

### **TRAFFIC COUNTS**

- Route 31 (East of Legionnaire Drive) 23,607
- Route 31 (West of Legionnaire Drive) 10,281

Source: NYSDOT

Source: : ESRI Report