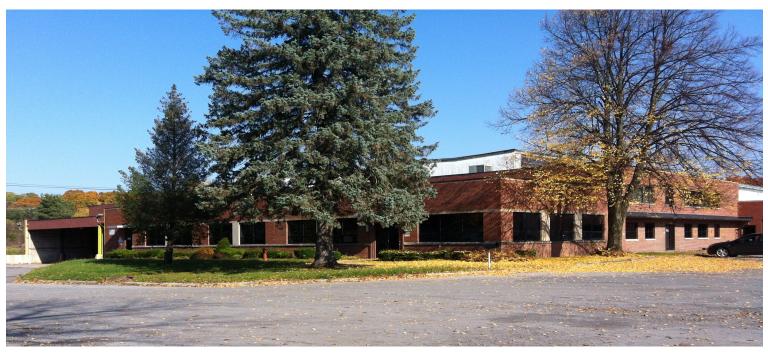

99 Harris Street Fulton, NY 13069

## **PROPERTY FEATURES**

- 67,500 +/- SF total available warehouse/ manufacturing
- Warehouse—12,500 +/- SF—1 loading dock
- Warehous 5-Fl 0000+/- 2 loading docks
- Warehouse—45,000 +/- SF—1 drive in 16' X 20'
- 40,000±/-SE available 1st quarter of 2024
- 22' clear ceiling height

- Power 600 AMP 480 Volt Phase
- Office/showroom up to 7,000 SF
- Large outside yard space
- 20 minutes to Hancock International Airport
- 2 blocks from Interstates