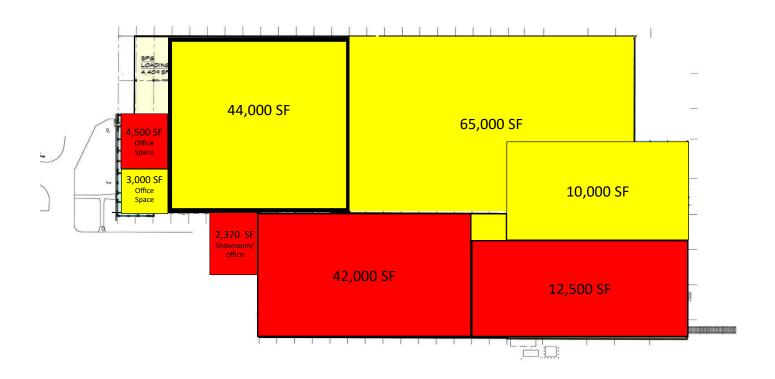

## **PROPERTY FEATURES**

- 67,500 +/- SF total available warehouse/ manufacturing
- Warehouse—12,500 +/- SF—1 loading dock
- Warehous 5-Fl 0000+/- 2 loading docks
- Warehouse—45,000 +/- SF—1 drive in 16' X 20'
- 40,000±/-SE available 1st quarter of 2024
- 22' clear ceiling height

- Power 600 AMP 480 Volt Phase
- Office/showroom up to 7,000 SF
- Large outside yard space
- 20 minutes to Hancock International Airport
- 2 blocks from Interstates

## SUTTON REAL ESTATE COMPANY

525 Plum Street, Suite 100 Syracuse, New York 13204 315.424.1111 www.suttoncos.com

99 Harris Street Fulton, NY 13069

Available Space—
Occupied Space—