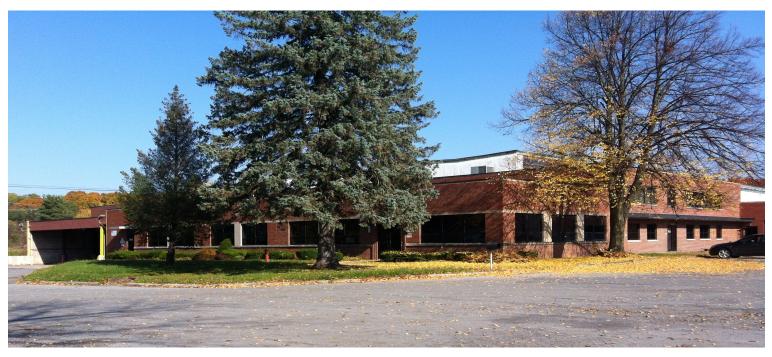

99 Harris Street Fulton, NY 13069

## **PROPERTY FEATURES**

- 67,500 +/- SF total available warehouse/ manufacturing
- Warehouse—12,500 +/- SF—1 loading dock
- Warehouse—45,000 +/- SF—1 drive in 16' X 20'
- 44,000+/- SF available 1st quarter of 2024
- 18'-22' clear ceiling height

- Seven interior loading docks
- Power 600 AMP 480 Volt Phase
- Office/showroom up to 7,000 SF
- Large outside yard space
- 20 minutes to Hancock International Airport
- 2 blocks from Interstates