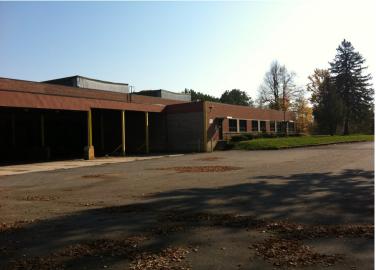

## **PROPERTY FEATURES**

- 67,500 +/- SF total available warehouse/ manufacturing
- Warehouse—12,500 +/- SF—1 loading dock
- Warehouse—45,000 +/- SF—1 drive in 16' X 20'
- 44,000+/- SF available 1st quarter of 2024
- 18'-22' clear ceiling height

- Seven interior loading docks
- Power 600 AMP 480 Volt Phase
- Office/showroom up to 7,000 SF
- Large outside yard space
- 20 minutes to Hancock International Airport
- 2 blocks from Interstates