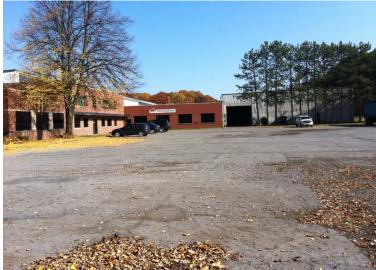

## **PROPERTY FEATURES**

- 67,500 +/- SF total available warehouse/ manufacturing
- Warehouse—12,500 +/- SF—1 loading dock
- Warehouse—45,000 +/- SF—1 drive in 16' X 20'
- 44,000+/- SF available 1st quarter of 2024
- 18'-22' clear ceiling height

- Seven interior loading docks
- Power 600 AMP 480 Volt Phase
- Office/showroom up to 7,000 SF
- Large outside yard space
- 20 minutes to Hancock International Airport
- 2 blocks from Interstates