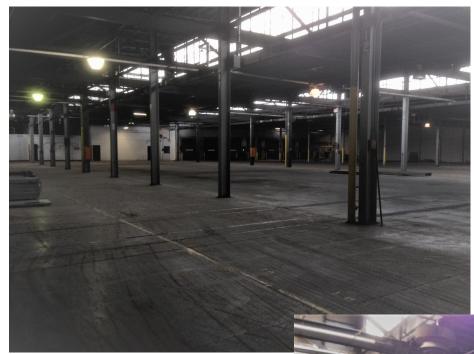

## **PROPERTY FEATURES**

- 67,500 +/- SF total available warehouse/ manufacturing
- Warehouse—12,500 +/- SF—1 loading dock
- Warehouse—45,000 +/- SF—1 drive in 16' X 20'
- 44,000+/- SF available 1st quarter of 2024
- 18'-22' clear ceiling height

- Seven interior loading docks
- Power 600 AMP 480 Volt Phase
- Office/showroom up to 7,000 SF
- Large outside yard space
- 20 minutes to Hancock International Airport
- 2 blocks from Interstates