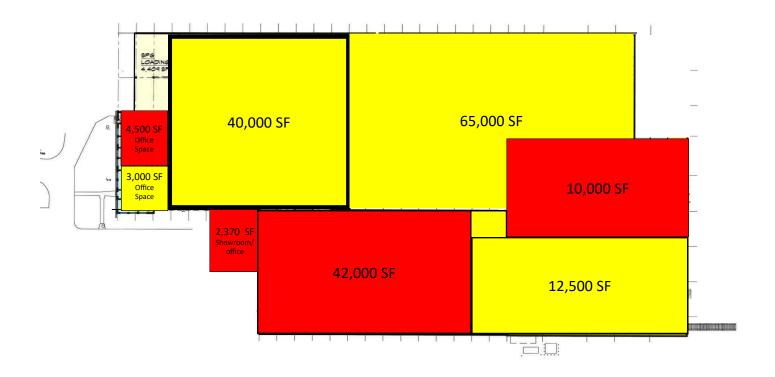

# **FOR LEASE | INDUSTRIAL SPACE**

99 Harris Street Fulton, NY 13069

Available Space—
Occupied Space—

# **PROPERTY FEATURES**

- 68,000 +/- SF total available warehouse/ manufacturing
- Warehouse—40₽0A S-EP-7 loading docks
- Warehouse—10,000 +/- SF—1 loading dock
- Warehouse—42,000 +/- SF
- 22' clear ceiling height

- Power 600 AMP 480 Volt Phase
- Office/showroom up to 7,000 SF
- Large outside yard space
- 20 minutes to Hancock International Airport