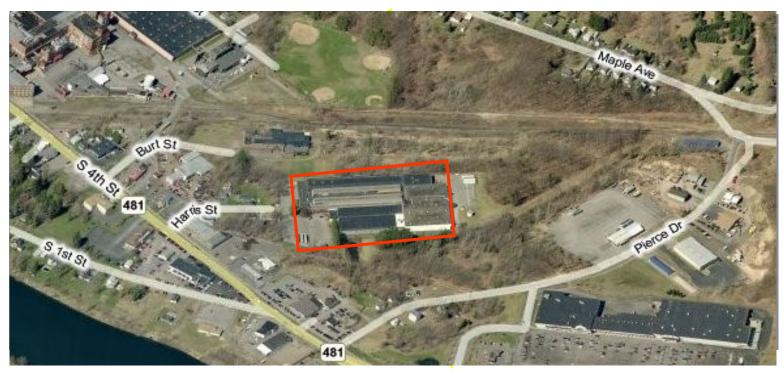

# **FOR LEASE | INDUSTRIAL SPACE**

99 Harris Street Fulton, NY 13069

# **PROPERTY FEATURES**

- 68,000 +/- SF total available warehouse/ manufacturing
- Warehouse—40₽0A S-EP-7 loading docks
- Warehouse—10,000 +/- SF—1 loading dock
- Warehouse—42,000 +/- SF
- 22' clear ceiling height

- Power 600 AMP 480 Volt Phase
- Office/showroom up to 7,000 SF
- Large outside yard space
- 20 minutes to Hancock International Airport