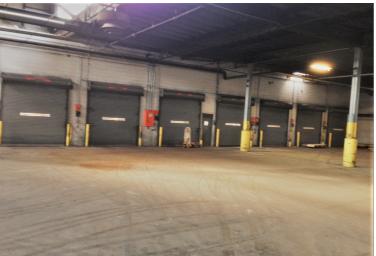

### **PROPERTY FEATURES**

- 57,500 +/- SF total available warehouse/ manufacturing
- Warehouse—12,500+/- SF—1 loading dock
- Warehouse—45,000 +/- SF—1 drive in 16' X 20'
- 22' clear ceiling height

- Power 600 AMP 480 Volt Phase
- Office/showroom up to 7,000 SF
- Large outside yard space
- 20 minutes to Hancock International Airport
- 2 blocks from Interstate