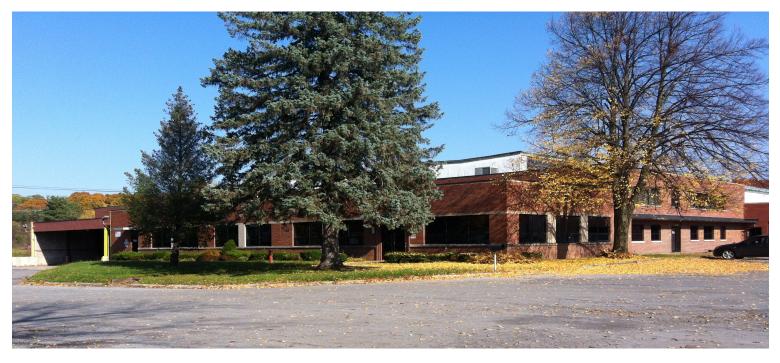

## **FOR LEASE | INDUSTRIAL SPACE**

99 Harris Street Fulton, NY 13069

### **PROPERTY FEATURES**

- 57,500 +/- SF total available warehouse/ manufacturing
- Warehouse—12,500+/- SF—1 loading dock
- Warehouse—45,000 +/- SF—1 drive in 16' X 20'
- 22' clear ceiling height

- Power 600 AMP 480 Volt Phase
- Office/showroom up to 7,000 SF
- Large outside yard space
- 20 minutes to Hancock International Airport
- 2 blocks from Interstate