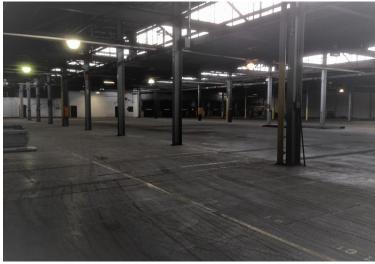

### **PROPERTY FEATURES**

- 57,500 +/- SF total available warehouse/ manufacturing
- Warehouse—12,500+/- SF—1 loading dock
- Warehouse—45,000 +/- SF—1 drive in 16' X 20'
- 22' clear ceiling height

- Power 600 AMP 480 Volt Phase
- Office/showroom up to 7,000 SF
- Large outside yard space
- 20 minutes to Hancock International Airport
- 2 blocks from Interstate