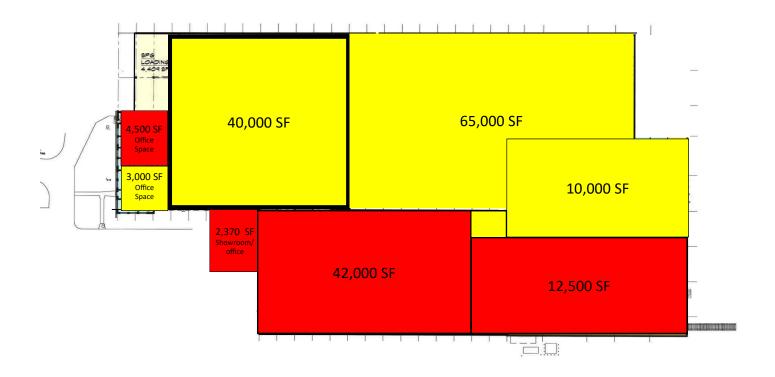

# **FOR LEASE | INDUSTRIAL SPACE**

99 Harris Street Fulton, NY 13069

Available Space—
Occupied Space—