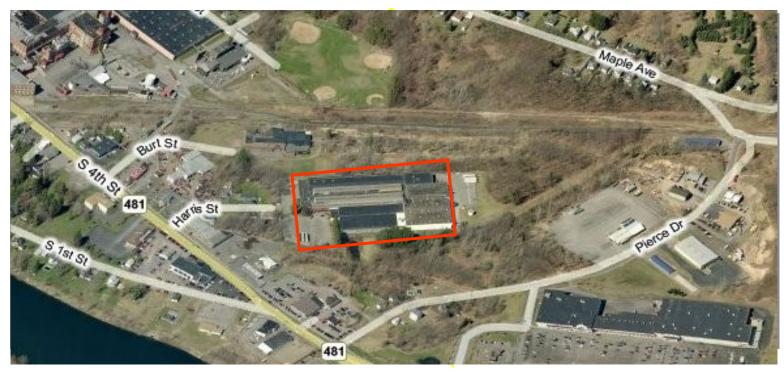

# **FOR LEASE | INDUSTRIAL SPACE**

99 Harris Street Fulton, NY 13069

# **FOR LEASE | INDUSTRIAL SPACE**

99 Harris Street Fulton, NY 13069

Available Space—
Occupied Space—