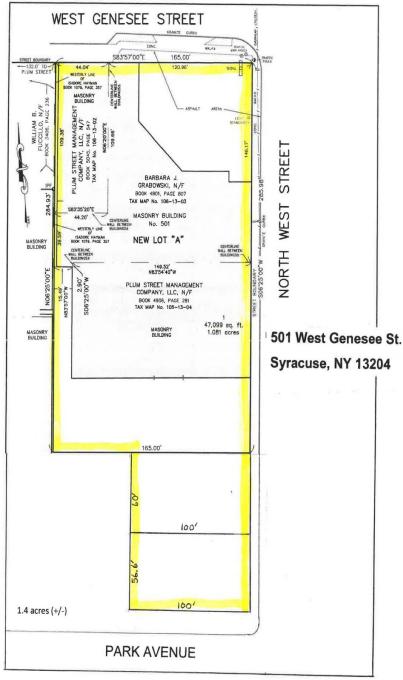

501 West Genesee Street, Syracuse, NY 13204

- EPDM roofs (2006 & 2012), insulated windows and doors and mechanicals
- 12' clear height in main warehouse
- 240 amp/3 phase electric service
- On-site parking for 80+ vehicles
- Lot size 1.4 acres