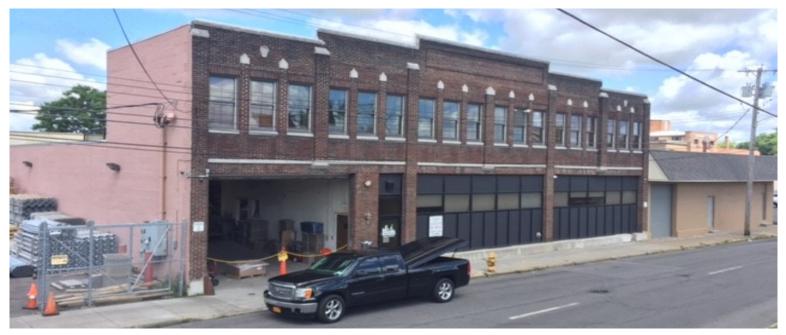

501 West Genesee Street, Syracuse, NY 13204

### **PROPERTY FEATURES**

• 30,000 SF of mixed use space in excellent condition

Office 4,650 SF Warehouse/storage 18,800 SF Retail 5,000 SF Penthouse 1,700 SF

- Unequaled access in central Syracuse—2 minutes from I-690 & I81
- 3 drive-in doors for easy delivery & pickup

- EPDM roofs (2006 & 2012), insulated windows and doors and mechanicals
- 12' clear height in main warehouse
- 240 amp/3 phase electric service
- On-site parking for 80+ vehicles
- Lot size 1.4 acres