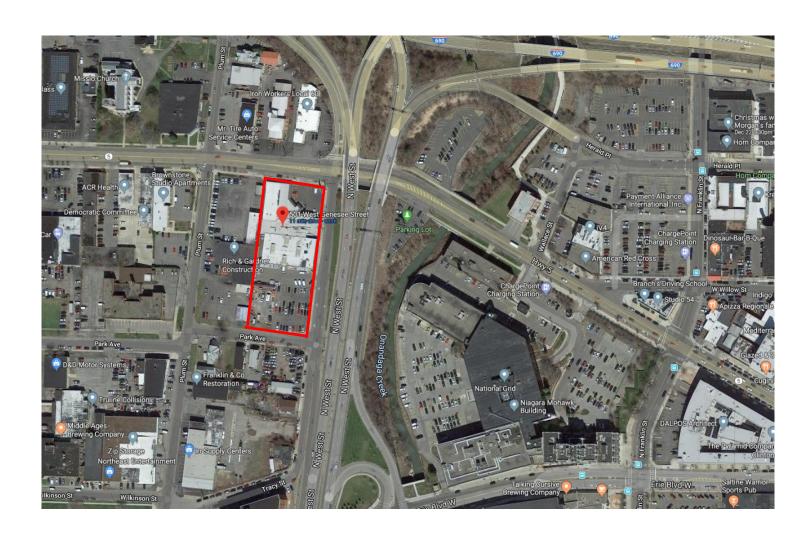

501 West Genesee Street, Syracuse, NY 13204

#### SUTTON REAL ESTATE COMPANY

525 Plum Street, Suite 100 Syracuse, New York 13204 315.424.1111 www.suttoncos.com

501 West Genesee Street, Syracuse, NY 13204