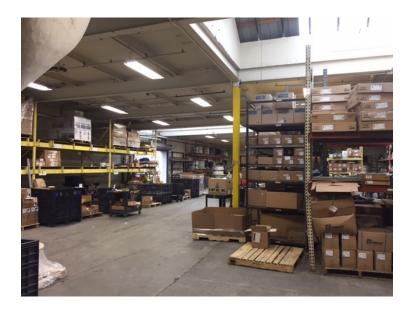

### **PROPERTY FEATURES**

• 30,000 SF of mixed use space in excellent condition

Office 4,650 SF Warehouse/storage 18,800 SF Retail 5,000 SF Penthouse 1,700 SF

- Unequaled access in central Syracuse—2 minutes from I-690 & I81
- 3 drive-in doors for easy delivery & pickup