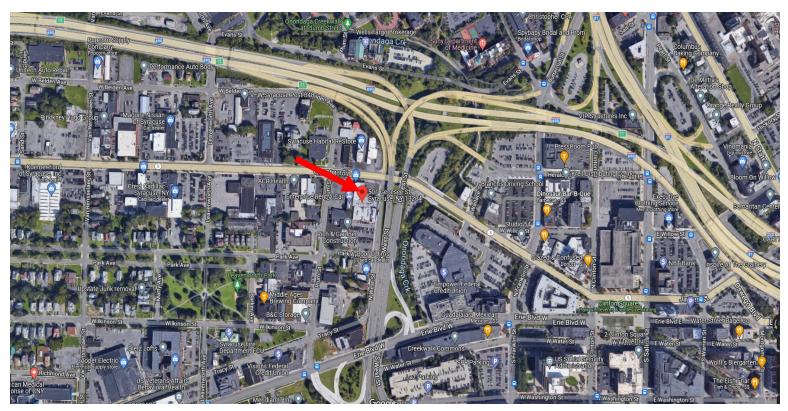

## **PROPERTY FEATURES**

- Gateway to Downtown Syracuse
- Unequaled access to regional highways in central Syracuse—(690 & I-81)
- Removal of West Street fly over will provide improved exposure/access to Downtown
- 1.4+/- acres of block-length land
- Documented "clean" environmental status
- Zoned for wide variety of retail, commercial and light manufacturing uses along with additional uses such as dwellings, apartments, condominiums and hotels/motels

#### TRAFFIC COUNTS—AADT

- West St Viaduct (northbound)—19,010
- W. Genesee/West St —11,130
- W. Genesee/N. Franklin—13,010

Source: NYSDOT Traffic Data Viewer 2019

Source: ESRI 2023