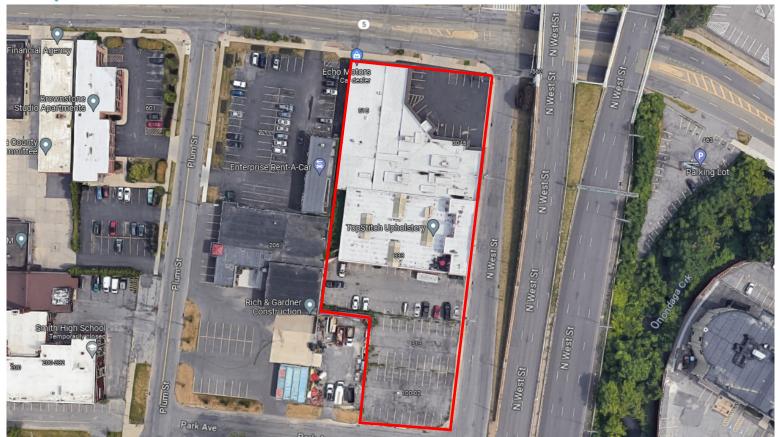

# **DOWNTOWN DEVELOPMENT SITE**

501 West Genesee Street, Syracuse, NY 13204

## **PROPERTY FEATURES**

- Gateway to Downtown Syracuse
- Unequaled access to regional highways in central Syracuse—(690 & I-81)
- Removal of West Street fly over will provide improved exposure/access to Downtown
- 1.4+/- acres of block-length land
- Documented "clean" environmental status
- Zoned for wide variety of retail, commercial and light manufacturing uses along with additional uses such as dwellings, apartments, condominiums and hotels/motels