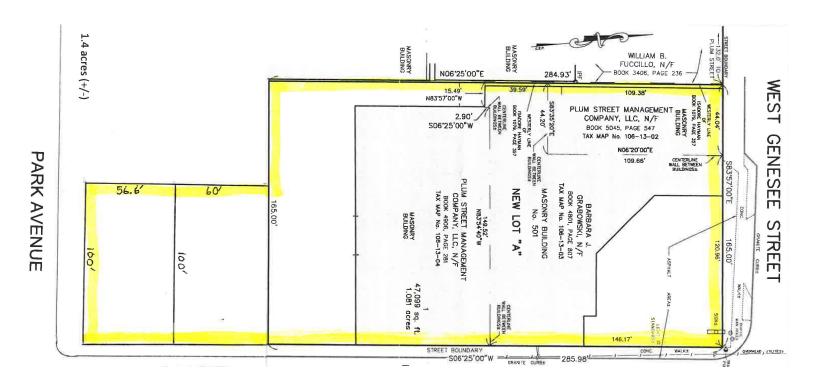

## **PROPERTY FEATURES**

- Gateway to Downtown Syracuse
- Unequaled access to regional highways in central Syracuse—(690 & I-81)
- Removal of West Street fly over will provide improved exposure/access to Downtown
- 1.4+/- acres of block-length land
- Documented "clean" environmental status
- Zoned for wide variety of retail, commercial and light manufacturing uses along with additional uses such as dwellings, apartments, condominiums and hotels/motels