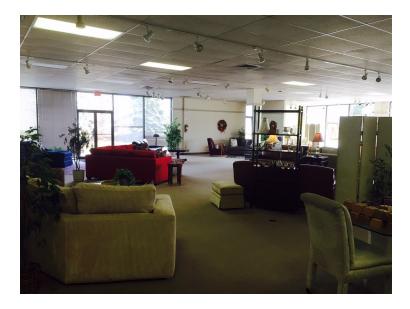

## **PROPERTY FEATURES**

- 7,800 SF building
- 5.500 SF showroom/retail
- 2,300 SF warehouse with loading dock
- 25 parking spaces

- 3 Phase 600V/400A
- Located on the corner of Erie Boulevard & Thompson Road
- Visible from Interstate 690