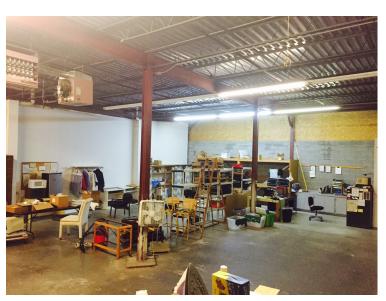

## **PROPERTY FEATURES**

- 7,800 SF building
- 5.500 SF showroom/retail
- 2,300 SF warehouse with loading dock
- 25 parking spaces

- 3 Phase 600V/400A
- Located on the corner of Erie Boulevard & Thompson Road
- Visible from Interstate 690