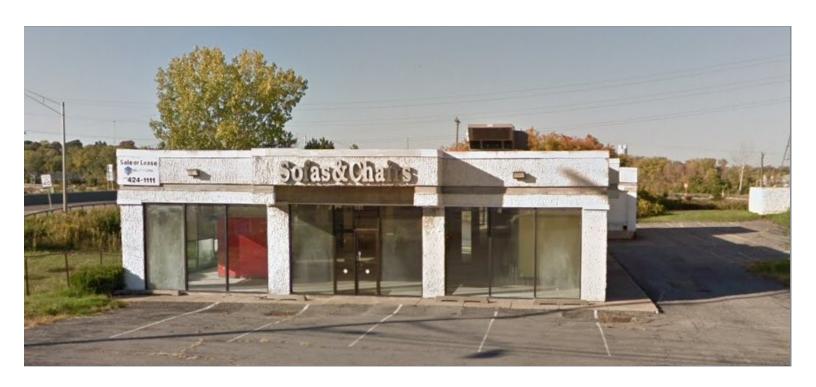

# FOR SALE | RETAIL STAND ALONE

3101 Erie Boulevard East, Syracuse, NY 13214

## **PROPERTY FEATURES**

- 7,800 SF building
- 5.500 SF showroom/retail
- 2,300 SF warehouse with loading dock
- 25 parking spaces

- 3 Phase 600V/400A
- Located on the corner of Erie Boulevard & Thompson Road
- Visible from Interstate 690