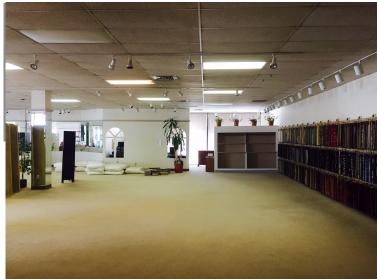

## **PROPERTY FEATURES**

- 7,800 SF building
- 5.500 SF showroom/retail
- 2,300 SF warehouse with loading dock
- 25 parking spaces

- 3 Phase 600V/400A
- Located on the corner of Erie Boulevard & Thompson Road
- Visible from Interstate 690