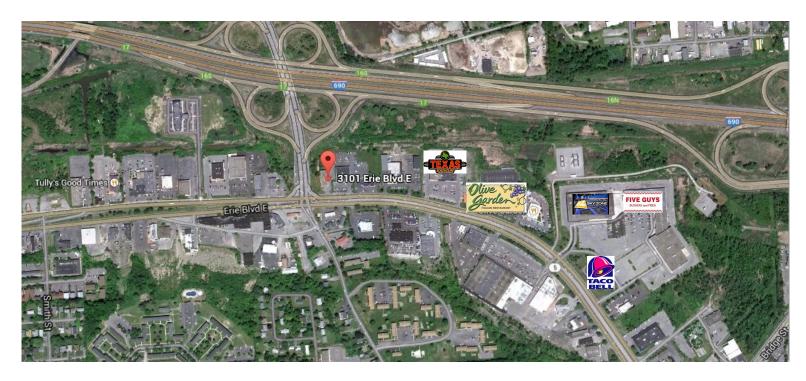

## **PROPERTY FEATURES**

- 7,800 SF building
- 5.500 SF showroom/retail
- 2,300 SF warehouse with loading dock
- 25 parking spaces

- 3 Phase 600V/400A
- Located on the corner of Erie Boulevard & Thompson Road
- Visible from Interstate 690

#### **TRAFFIC COUNTS**

- Erie Boulevard—22,700 AADT
- Thompson Road—22,000 AADT
- Route 690—86,530 AADT

Source: ESRI Report 2021