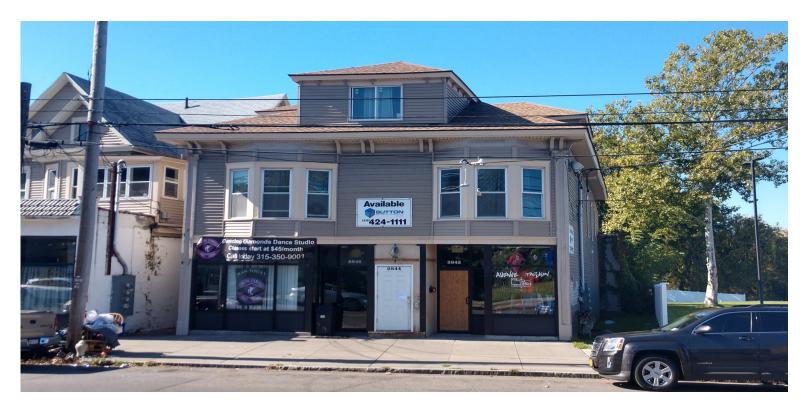

## FOR SALE | MIXED USE PROPERTY

2842-2846 S. Salina St., Syracuse, NY 13205

### PROPERTY FEATURES

- 8,468+/- SF
- Building completely renovated in 2006
- Fully leased building
- 2 commercial spaces
- 3 apartments—2 2 bedroom & 1- 3 bedroom

- Adjacent lot included
- New Family Dollar adjacent property
- Former mechanic garage with access to side street
- Asking \$199,000