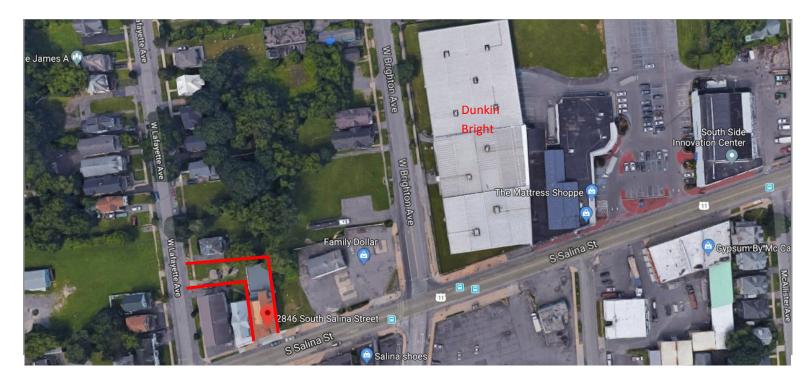

## FOR SALE | MIXED USE PROPERTY

2842-2846 S. Salina St., Syracuse, NY 13205

### PROPERTY FEATURES

- 8,468+/- SF
- Building completely renovated in 2006
- Fully leased building
- 2 commercial spaces
- 3 apartments—2 2 bedroom & 1- 3 bedroom

- Adjacent lot included
- New Family Dollar adjacent property
- Former mechanic garage with access to side street
- Asking \$199,000