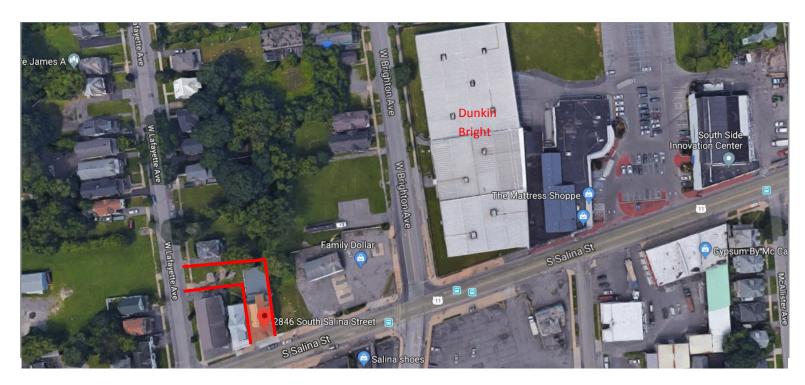

### FOR SALE | MIXED USE PROPERTY

2842-2846 S. Salina St., Syracuse, NY 13205

### PROPERTY FEATURES

- 8,468+/- SF
- Building completely renovated in 2006
- Fully leased building
- 2 commercial spaces
- 3 apartments—2 2 bedroom & 1- 3 bedroom

- Adjacent lot included
- New Family Dollar adjacent property
- Former mechanic garage with access to side street
- Asking \$229,000