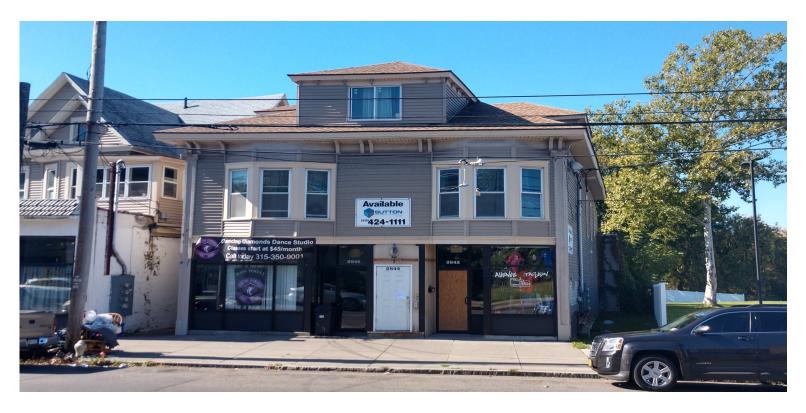

### FOR SALE | MIXED USE PROPERTY

2842-2846 S. Salina St., Syracuse, NY 13205

### PROPERTY FEATURES

- 8,468+/- SF
- Building completely renovated in 2006
- Fully leased building
- 2 commercial spaces
- 3 apartments—2 2 bedroom & 1- 3 bedroom

- Adjacent lot included
- New Family Dollar adjacent property
- Former mechanic garage with access to side street
- Asking \$229,000