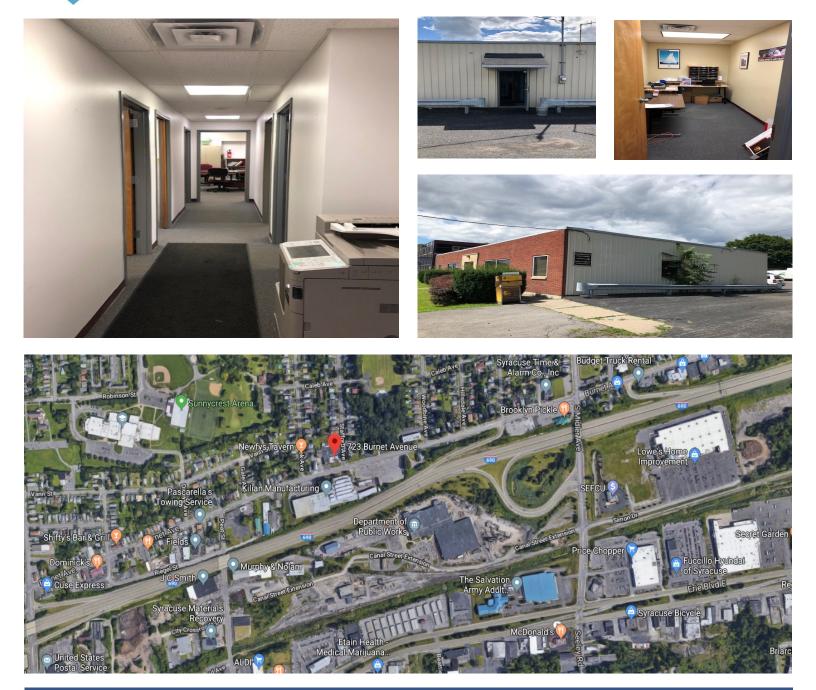

## **PROPERTY FEATURES**

- 3,500+\- SF, highly visible office or retail building on Burnet Ave.
- Office space consists of a reception area, conference room, private offices, bull pen area and break room
- Easy access to Rt. 690 and Downtown Syracuse

- 5-10 on-site parking spaces
- Space can easily be converted to retail
- Many amenities nearby, including banks, retail, services & restaurants
- Asking \$180,000

# FOR SALE OR LEASE | OFFICE/RETAIL

1723 Burnet Ave, Syracuse, NY 13206