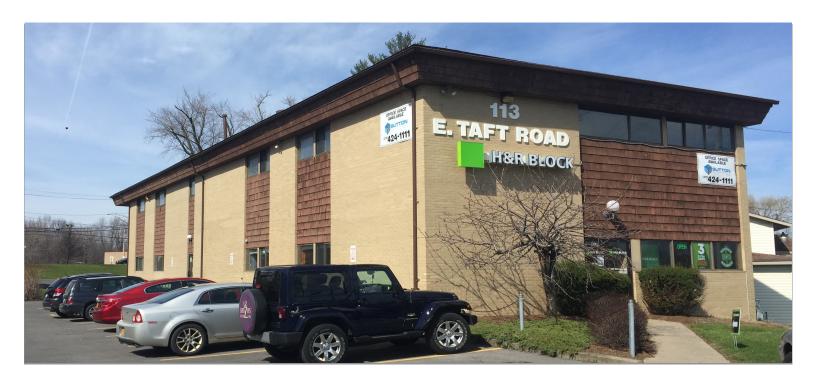

## FOR LEASE | OFFICE SPACE

113 East Taft Road, North Syracuse, NY 13212

## **PROPERTY FEATURES**

- 1,300 SF office space on 2nd floor available for lease
- 3 offices, 2 bathrooms & large common area
- Ample parking
- \$11/PSF plus utilities

- Great corner location (South Bay Road & East Taft Road)
- Visible from Sweetheart Corner (Route 11)
- Easy access to Route 81
- Will demise space