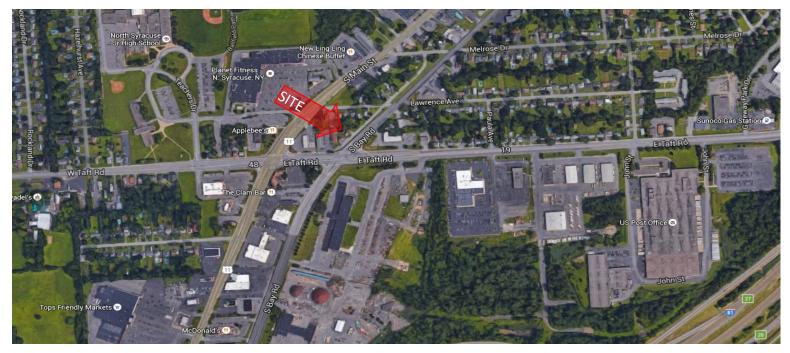

## **PROPERTY FEATURES**

- 1,300 SF office space on 2nd floor available for lease
- 3 offices, 2 bathrooms & large common area
- Ample parking
- \$11/PSF plus utilities

- Great corner location (South Bay Road & East Taft Road)
- Visible from Sweetheart Corner (Route 11)
- Easy access to Route 81
- Will demise space