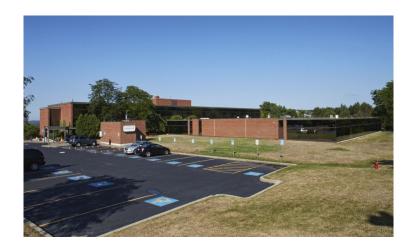

## **MEDICAL CENTER WEST**

5700 W. Genesee St., Camillus, NY 13031

### **PROPERTY FEATURES**

- Medical/office suites ranging from 535—5,300 +/-SF available for lease
- Rents include utilities and janitorial
- On-site pharmacy, family-care, professional counseling, urology, out-patient surgical center and more
- Gurney-sized elevator
- On-site building services

- Multiple access points into building
- Covered path to entryway
- Convenient covered drop-off circle for out-patient surgical center
- Ample on-site parking
- Conveniently located on W. Genesee Street