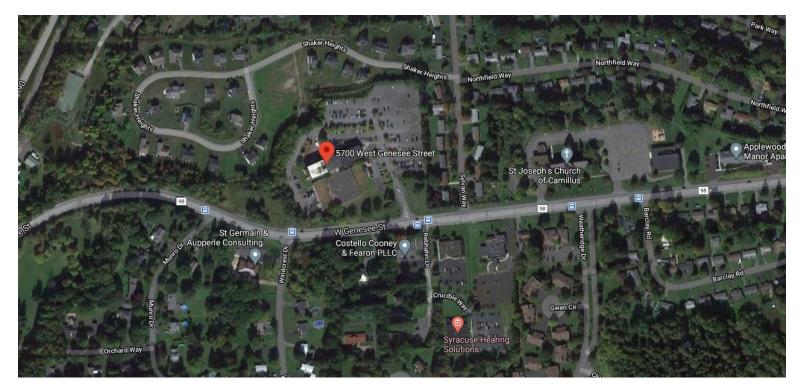

access points into building
- Covered path to entryway
- Convenient covered drop-off circle for out-patient surgical center
- Ample on-site parking
- Conveniently located on W. Genesee Street

#### **CONTACT EXCLUSIVE AGENTS:**

Karen Cannata-LaRocca

Real Estate Salesperson

315.218.1133

klarocca@suttoncos.com

#### SUTTON REAL ESTATE COMPANY

525 Plum Street, Suite 100 Syracuse, New York 13204 315.424.1111 www.suttoncos.com

All information contained herein is from sources deemed reliable and is submitted subjected to errors, omissions, changes in price or other conditions, prior sale, leasing without notice. Principals should not rely solely upon the information contained herein.



# **FOR LEASE | MEDICAL OFFICE**

## **MEDICAL CENTER WEST**

5700 W. Genesee St., Camillus, NY 13031



### **DEMOGRAPHICS**

|            | 1 Mile | 5 Mile | 10 Mile |
|------------|--------|--------|---------|
| Population | 6,003  | 54,999 | 328,641 |
| Households | 2,570  | 22,610 | 133,361 |
| Businesses | 270    | 1,634  | 15,301  |

Source: CoStar 2023

#### **CONTACT EXCLUSIVE AGENTS:**

Karen Cannata-LaRocca

Real Estate Salesperson

315.218.1133

klarocca@suttoncos.com

#### **SUTTON REAL ESTATE COMPANY**

525 Plum Street, Suite 100 Syracuse, New York 13204 315.424.1111 www.suttoncos.com

All information contained herein is from sources deemed reliable and is submitted subjected to errors, omissions, changes in price or other conditions, prior sale, leasing without notice. Principals should not rely solely upon the information contained herein.