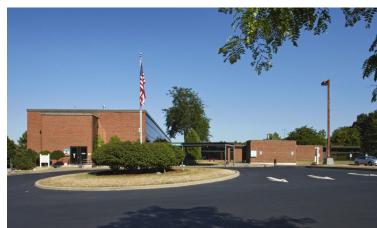

## **MEDICAL CENTER WEST**

5700 W. Genesee St., Camillus, NY 13031

### **PROPERTY FEATURES**

- Medical/office suites ranging from 535—5,300 +/-SF available for lease
- Rents include utilities and janitorial
- On-site pharmacy, family-care, professional counseling, urology, out-patient surgical center and more
- Gurney-sized elevator
- On-site building services

- Multiple access points into building
- Covered path to entryway
- Convenient covered drop-off circle for out-patient surgical center
- Ample on-site parking
- Conveniently located on W. Genesee Street