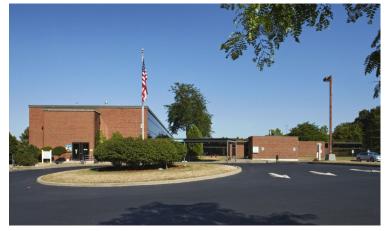

# FOR LEASE | MEDICAL OFFICE MEDICAL CENTER WEST

5700 W. Genesee St., Camillus, NY 13031

# **PROPERTY FEATURES**

- $\cdot$  Medical/office suites ranging from 535 3,600 +/- SF available for lease
- Rents include utilities and janitorial
- On-site pharmacy, full-service imaging center and out-patient surgical center
- · Gurney-sized elevator

- Multiple access points into building
- Covered path to entryway
- On-site building services
- Ample on-site parking
- Conveniently located on W. Genesee Street