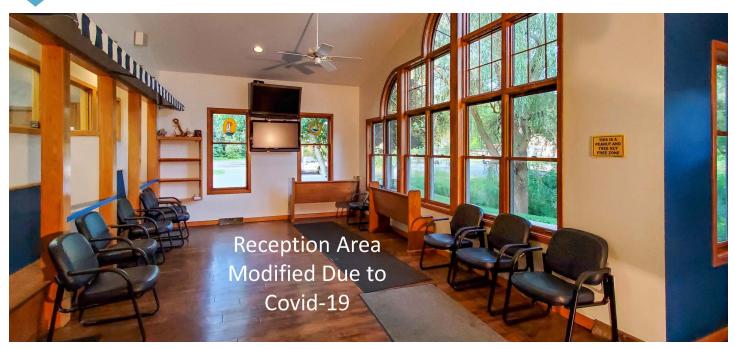

### **PROPERTY FEATURES**

- 5,200 +/- SF on 1.63 acres
- Beautiful Fayetteville Setting Overlooking Pond-Minutes from Green Lakes State Park
- 16 private offices
- 9 rooms with wiring and plumbing in place for Nitrous oxide/oxygen with automatic empty tank change over system; two sinks in each of the 9 private rooms
- Four bathrooms—2 visitors, 1 staff and 1 private
- Large bullpen area

- Conference room
- Business/reception area, 10 work stations,
  2 private business offices
- Staff breakroom with full kitchen
- 30+/- parking spaces
- 4 HVAC zones with anti-viral & anti-bacterial UV air sanitizers
- Additional 3,000 SF in lower level for storage