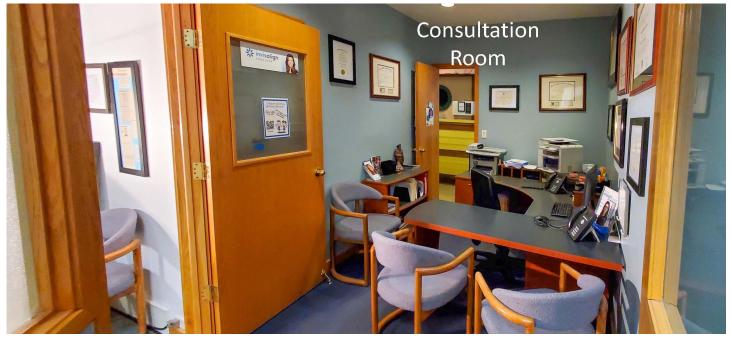

### **PROPERTY FEATURES**

- 5,200 +/- SF on 1.63 acres
- Beautiful Fayetteville Setting Overlooking Pond-Minutes from Green Lakes State Park
- 16 private offices
- 9 rooms with wiring and plumbing in place for Nitrous oxide/oxygen with automatic empty tank change over system; two sinks in each of the 9 private rooms
- Four bathrooms—2 visitors, 1 staff and 1 private
- Large bullpen area

- Conference room
- Business/reception area, 10 work stations,
  2 private business offices
- Staff breakroom with full kitchen
- 30+/- parking spaces
- 4 HVAC zones with anti-viral & anti-bacterial UV air sanitizers
- Additional 3,000 SF in lower level for storage