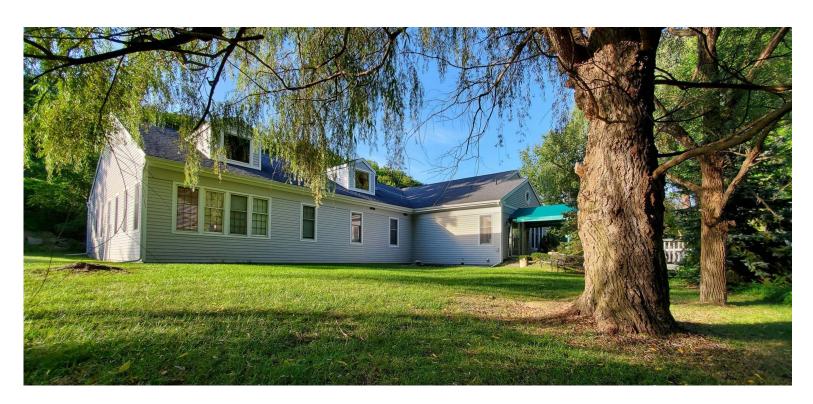

### **PROPERTY FEATURES**

- 5,200 +/- SF on 1.63 acres
- Beautiful Fayetteville Setting Overlooking Pond-Minutes from Green Lakes State Park
- 16 private offices
- 9 rooms with wiring and plumbing in place for Nitrous oxide/oxygen with automatic empty tank change over system; two sinks in each of the 9 private rooms
- Four bathrooms—2 visitors, 1 staff and 1 private
- Large bullpen area