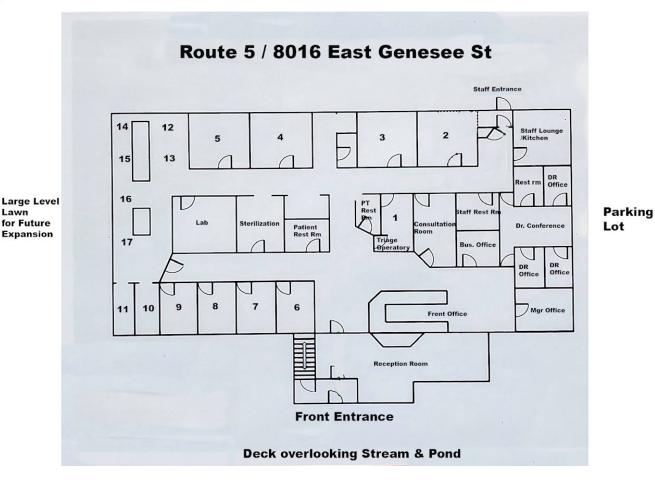

### **PROPERTY FEATURES**

- 5,200 +/- SF on 1.63 acres
- Beautiful Fayetteville Setting Overlooking Pond-Minutes from Green Lakes State Park
- 16 private offices
- 9 rooms with wiring and plumbing in place for Nitrous oxide/oxygen with automatic empty tank change over system; two sinks in each of the 9 private rooms
- Four bathrooms—2 visitors, 1 staff and 1 private
- Large bullpen area

- Conference room
- Business/reception area, 10 work stations,
  2 private business offices
- Staff breakroom with full kitchen
- 30+/- parking spaces
- 4 HVAC zones with anti-viral & anti-bacterial UV air sanitizers
- Additional 3,000 SF in lower level for storage