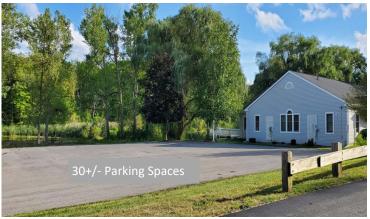

- Conference room
- Business/reception area, 10 work stations,
  2 private business offices
- Staff breakroom with full kitchen
- 30+/- parking spaces
- 4 HVAC zones with anti-viral & anti-bacterial UV air sanitizers
- Additional 3,000 SF in lower level for storage