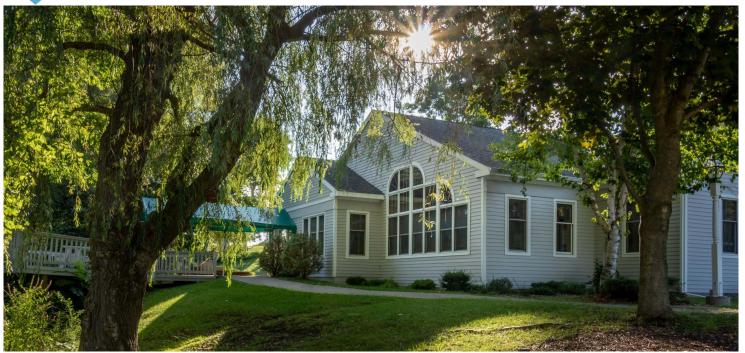

8016 East Genesee Street, Fayetteville, NY 13066

### **PROPERTY FEATURES**

- 5,200 +/- SF on 1.63 acres
- Beautiful Fayetteville Setting Overlooking Pond-Minutes from Green Lakes State Park
- 16 private offices
- 9 rooms with wiring and plumbing in place for Nitrous oxide/oxygen with automatic empty tank change over system; two sinks in each of the 9 private rooms
- Four bathrooms—2 visitors, 1 staff and 1 private
- Large bullpen area