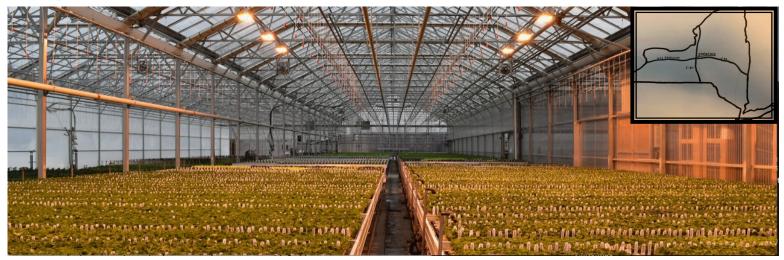

## FOR SALE | TURNKEY GREENHOUSES

Near Interstates in Central New York State

- High capacity and expandable utility services
- Modern automated equipment & conveniences
- 2 miles to Interstate's to "Cross Roads of New York State"
- Qualified experienced facility manager available
- Be producing immediately upon NYS approval
- 1st class construction 2000—present
- Ongoing working growing, production, cultivation facility
- 84,752 +/- ft.<sup>2</sup> covered space
- 43,000 ft.<sup>2</sup> glass production space
- 22,000 ft.<sup>2</sup> support area
- 1,440 ft.<sup>2</sup> walk-in cooler
- Concrete floors
- All Real estate Taxes under \$10,000
- 400 amp three phase plus unlimited transmission at street
- 28,000 BTUs natural gas supplied via 4" service
- 4 inch water line
- Municipal sewer

- Pure consistent inexpensive municipal water supply
- Custom built manager's office/residence
- Buildings engineered to local building codes at times of recent construction by leading US greenhouse manufacturer
- Over 3 acres of ready to build area
- Buffered property areas on all sides
- Set well back from roadway
- Additional adjacent property available
- No site approvals site prep or construction needed in current production use for vegetables herbs and ornamentals
- Four 10' x 12' overhead doors
- Greenhouse can be equipped to use as hybrid grow or sealed condition space grow house
- Supporting production equipment available
- Stamped plans available
- Detailed specifications available
- Experienced support for modifications and future expansions available
- Virtually unlimited expansion potential