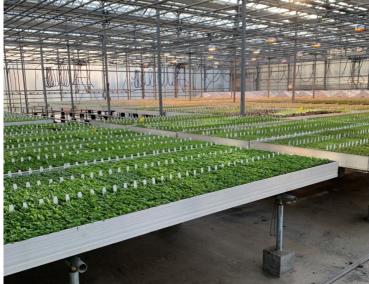

## FOR SALE | TURNKEY GREENHOUSES

Near Interstates in Central New York State

- High capacity and expandable utility services
- Modern automated equipment & conveniences
- 2 miles to Interstate's to "Cross Roads of New York State"
- Qualified experienced facility manager available
- Be producing immediately upon NYS approval
- 1st class construction 2000—present
- Ongoing working growing, production, cultivation facility
- 84,752 +/- ft.<sup>2</sup> covered space
- 43,000 ft.<sup>2</sup> glass production space
- 22,000 ft.<sup>2</sup> support area
- 1,440 ft.<sup>2</sup> walk-in cooler
- Concrete floors
- All Real estate Taxes under \$10,000
- 400 amp three phase plus unlimited transmission at street
- 28,000 BTUs natural gas supplied via 4" service
- 4 inch water line
- Municipal sewer

- Pure consistent inexpensive municipal water supply
- Custom built manager's office/residence
- Buildings engineered to local building codes at times of recent construction by leading US greenhouse manufacturer
- Over 3 acres of ready to build area
- Buffered property areas on all sides
- Set well back from roadway
- Additional adjacent property available
- No site approvals site prep or construction needed in current production use for vegetables herbs and ornamentals
- Four 10' x 12' overhead doors
- Greenhouse can be equipped to use as hybrid grow or sealed condition space grow house
- Supporting production equipment available
- Stamped plans available
- Detailed specifications available
- Experienced support for modifications and future expansions available
- Virtually unlimited expansion potential