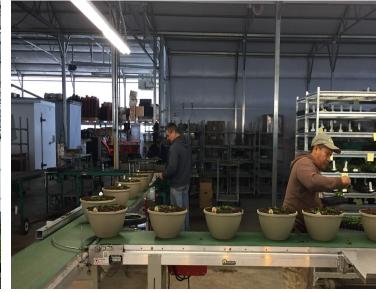

## FOR SALE | TURNKEY GREENHOUSES

Near Interstates in Central New York State

- High capacity and expandable utility services
- Modern automated equipment & conveniences
- 2 miles to Interstate's to "Cross Roads of New York State"
- Qualified experienced facility manager available
- Be producing immediately upon NYS approval
- 1st class construction 2000—present
- Ongoing working growing, production, cultivation facility
- 84,752 +/- ft.<sup>2</sup> covered space
- 43,000 ft.<sup>2</sup> glass production space
- 22,000 ft.<sup>2</sup> support area
- 1,440 ft.<sup>2</sup> walk-in cooler
- Concrete floors
- All Real estate Taxes under \$10,000
- 400 amp three phase plus unlimited transmission at street
- 28,000 BTUs natural gas supplied via 4" service
- 4 inch water line
- Municipal sewer

- Pure consistent inexpensive municipal water supply
- Custom built manager's office/residence
- Buildings engineered to local building codes at times of recent construction by leading US greenhouse manufacturer
- Over 3 acres of ready to build area
- Buffered property areas on all sides
- Set well back from roadway
- Additional adjacent property available
- No site approvals site prep or construction needed in current production use for vegetables herbs and ornamentals
- Four 10' x 12' overhead doors
- Greenhouse can be equipped to use as hybrid grow or sealed condition space grow house
- Supporting production equipment available
- Stamped plans available
- Detailed specifications available
- Experienced support for modifications and future expansions available
- Virtually unlimited expansion potential