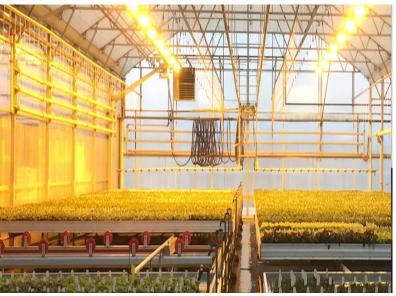

## FOR SALE | TURNKEY GREENHOUSES

Near Interstates in Central New York State

- High capacity and expandable utility services
- Modern automated equipment & conveniences
- 2 miles to Interstate's to "Cross Roads of New York State"
- Qualified experienced facility manager available
- Be producing immediately upon NYS approval
- 1st class construction 2000—present
- Ongoing working growing, production, cultivation facility
- 84,752 +/- ft.<sup>2</sup> covered space
- 43,000 ft.<sup>2</sup> glass production space
- 22,000 ft.<sup>2</sup> support area
- 1,440 ft.<sup>2</sup> walk-in cooler
- Concrete floors
- All Real estate Taxes under \$10,000
- 400 amp three phase plus unlimited transmission at street
- 28,000 BTUs natural gas supplied via 4" service
- 4 inch water line
- Municipal sewer

- Pure consistent inexpensive municipal water supply
- Custom built manager's office/residence
- Buildings engineered to local building codes at times of recent construction by leading US greenhouse manufacturer
- Over 3 acres of ready to build area
- Buffered property areas on all sides
- Set well back from roadway
- Additional adjacent property available
- No site approvals site prep or construction needed in current production use for vegetables herbs and ornamentals
- Four 10' x 12' overhead doors
- Greenhouse can be equipped to use as hybrid grow or sealed condition space grow house
- Supporting production equipment available
- Stamped plans available
- Detailed specifications available
- Experienced support for modifications and future expansions available
- Virtually unlimited expansion potential