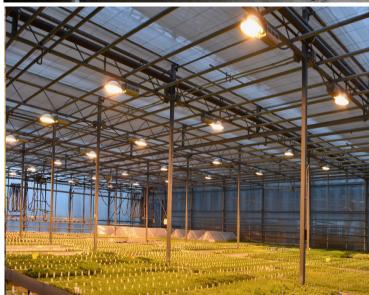

## FOR SALE | TURNKEY GREENHOUSES

Near Interstates in Central New York State

- High capacity and expandable utility services
- Modern automated equipment & conveniences
- 2 miles to Interstate's to "Cross Roads of New York State"
- Qualified experienced facility manager available
- Be producing immediately upon NYS approval
- 1st class construction 2000—present
- Ongoing working growing, production, cultivation facility
- 84,752 +/- ft.<sup>2</sup> covered space
- 43,000 ft.<sup>2</sup> glass production space
- 22,000 ft.<sup>2</sup> support area
- 1,440 ft.<sup>2</sup> walk-in cooler
- Concrete floors
- All Real estate Taxes under \$10,000
- 400 amp three phase plus unlimited transmission at street
- 28,000 BTUs natural gas supplied via 4" service
- 4 inch water line
- Municipal sewer

- Pure consistent inexpensive municipal water supply
- Custom built manager's office/residence
- Buildings engineered to local building codes at times of recent construction by leading US greenhouse manufacturer
- Over 3 acres of ready to build area
- Buffered property areas on all sides
- Set well back from roadway
- Additional adjacent property available
- No site approvals site prep or construction needed in current production use for vegetables herbs and ornamentals
- Four 10' x 12' overhead doors
- Greenhouse can be equipped to use as hybrid grow or sealed condition space grow house
- Supporting production equipment available
- Stamped plans available
- Detailed specifications available
- Experienced support for modifications and future expansions available
- Virtually unlimited expansion potential