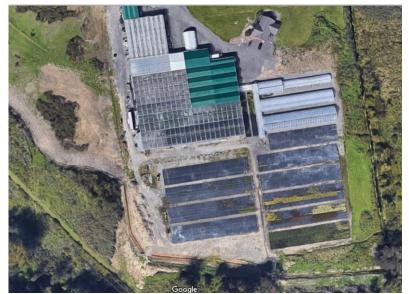

## FOR SALE | TURNKEY GREENHOUSES

Near Interstates in Central New York State

- High capacity and expandable utility services
- Modern automated equipment & conveniences
- 2 miles to Interstate's to "Cross Roads of New York State"
- Qualified experienced facility manager available
- Be producing immediately upon NYS approval
- 1st class construction 2000—present
- Ongoing working growing, production, cultivation facility
- 84,752 +/- ft.<sup>2</sup> covered space
- 43,000 ft.<sup>2</sup> glass production space
- 22,000 ft.<sup>2</sup> support area
- 1,440 ft.<sup>2</sup> walk-in cooler
- Concrete floors
- All Real estate Taxes under \$10,000
- 400 amp three phase plus unlimited transmission at street
- 28,000 BTUs natural gas supplied via 4" service
- 4 inch water line
- Municipal sewer

- Pure consistent inexpensive municipal water supply
- Custom built manager's office/residence
- Buildings engineered to local building codes at times of recent construction by leading US greenhouse manufacturer
- Over 3 acres of ready to build area
- Buffered property areas on all sides
- Set well back from roadway
- Additional adjacent property available
- No site approvals site prep or construction needed in current production use for vegetables herbs and ornamentals
- Four 10' x 12' overhead doors
- Greenhouse can be equipped to use as hybrid grow or sealed condition space grow house
- Supporting production equipment available
- Stamped plans available
- Detailed specifications available
- Experienced support for modifications and future expansions available
- Virtually unlimited expansion potential