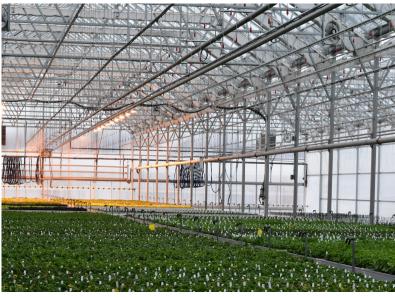

## FOR SALE | TURNKEY GREENHOUSES

Near Interstates in Central New York State

- High capacity and expandable utility services
- Modern automated equipment & conveniences
- 2 miles to Interstate's to "Cross Roads of New York State"
- Qualified experienced facility manager available
- Be producing immediately upon NYS approval
- 1st class construction 2000—present
- Ongoing working growing, production, cultivation facility
- 84,752 +/- ft.<sup>2</sup> covered space
- 43,000 ft.<sup>2</sup> glass production space
- 22,000 ft.<sup>2</sup> support area
- 1,440 ft.<sup>2</sup> walk-in cooler
- Concrete floors
- All Real estate Taxes under \$10,000
- 400 amp three phase plus unlimited transmission at street
- 28,000 BTUs natural gas supplied via 4" service
- 4 inch water line
- Municipal sewer

- Pure consistent inexpensive municipal water supply
- Custom built manager's office/residence
- Buildings engineered to local building codes at times of recent construction by leading US greenhouse manufacturer
- Over 3 acres of ready to build area
- Buffered property areas on all sides
- Set well back from roadway
- Additional adjacent property available
- No site approvals site prep or construction needed in current production use for vegetables herbs and ornamentals
- Four 10' x 12' overhead doors
- Greenhouse can be equipped to use as hybrid grow or sealed condition space grow house
- Supporting production equipment available
- Stamped plans available
- Detailed specifications available
- Experienced support for modifications and future expansions available
- Virtually unlimited expansion potential