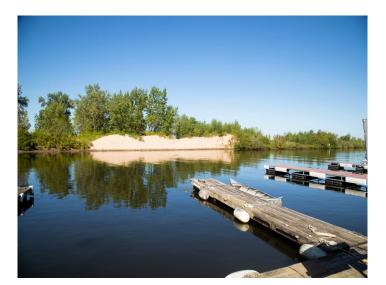

## **PROPERTY FEATURES**

- Selkirk Beach 6.43 +/- Acre Development Parcel with 50' waterfront
- Frontage at mouth of the Salmon River at Lake Ontario with world class fishing
- Waterfront 1,294 +/- SF seasonal cottage on .35 acre zoned Rural Cottage (RC)
- Vacant 6.08 +/- acres zoned Rural Recreation (RR)
- Preliminary site plan and perc testing done for an 18 unit townhouse development
- Also ideal for private lodge or residential development