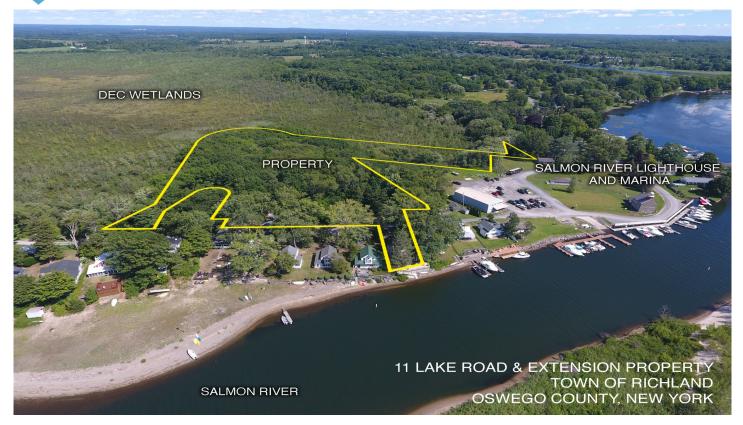

# FOR SALE | DEVELOPMENT LAND

11 Lake Rd. Ext., Pulaski, NY 13142

## **PROPERTY FEATURES**

- Selkirk Beach 6.43 +/- Acre Development Parcel with 50' waterfront
- Frontage at mouth of the Salmon River at Lake Ontario with world class fishing
- Waterfront 1,294 +/- SF seasonal cottage on .35 acre zoned Rural Cottage (RC)
- Vacant 6.08 +/- acres zoned Rural Recreation (RR)
- Preliminary site plan and perc testing done for an 18 unit townhouse development
- Also ideal for private lodge or residential development