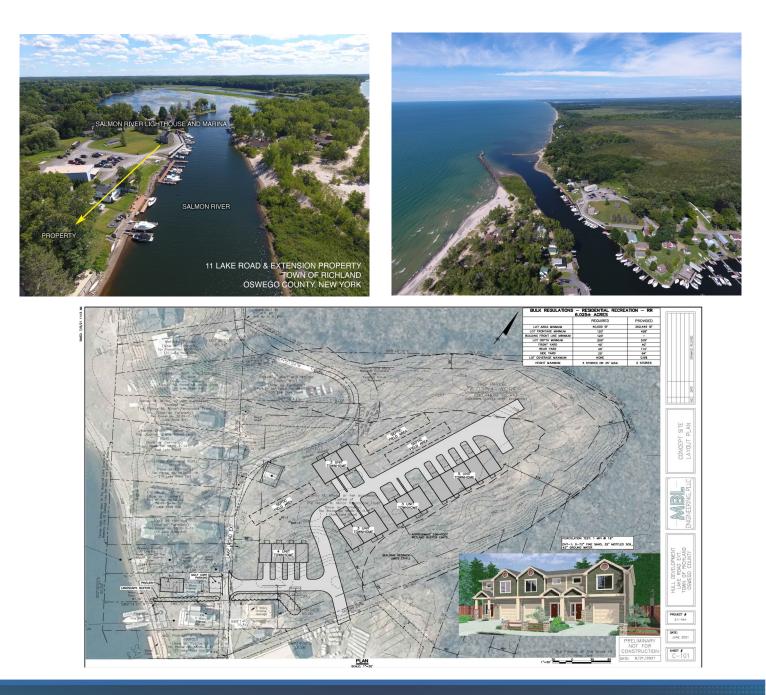

# FOR SALE | DEVELOPMENT LAND

11 Lake Rd. Ext., Pulaski, NY 13142

## **PROPERTY FEATURES**

- Selkirk Beach 6.43 +/- Acre Development Parcel with 50' waterfront
- Frontage at mouth of the Salmon River at Lake Ontario with world class fishing
- Waterfront 1,294 +/- SF seasonal cottage on .35 acre zoned Rural Cottage (RC)
- Vacant 6.08 +/- acres zoned Rural Recreation (RR)
- Preliminary site plan and perc testing done for an 18 unit townhouse development
- Also ideal for private lodge or residential development