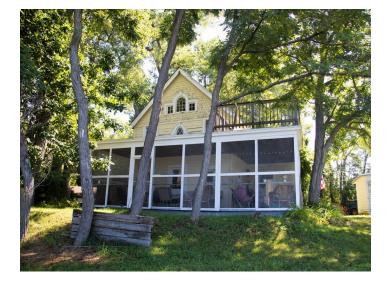

## FOR SALE | DEVELOPMENT LAND

11 Lake Rd. Ext., Pulaski, NY 13142

## **PROPERTY FEATURES**

- Selkirk Beach 6.43 +/- Acre Development Parcel with 50' waterfront
- Frontage at mouth of the Salmon River at Lake Ontario with world class fishing
- Waterfront 1,294 +/- SF seasonal cottage on .35 acre zoned Rural Cottage (RC)
- Vacant 6.08 +/- acres zoned Rural Recreation (RR)
- Preliminary site plan and perc testing done for an 18 unit townhouse development
- Also ideal for private lodge or residential development