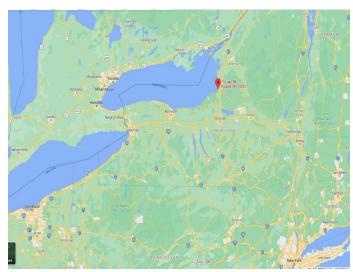

## FOR SALE | DEVELOPMENT LAND

11 Lake Rd. Ext., Pulaski, NY 13142

### PROPERTY FEATURES

- Selkirk Beach 6.43 +/- Acre Development Parcel with 50' waterfront
- Frontage at mouth of the Salmon River at Lake Ontario with world class fishing
- Waterfront 1,294 +/- SF seasonal cottage on .35 acre zoned Rural Cottage (RC)
- Vacant 6.08 +/- acres zoned Rural Recreation (RR)
- Preliminary site plan and perc testing done for an 18 unit townhouse development
- Also ideal for private lodge or residential development