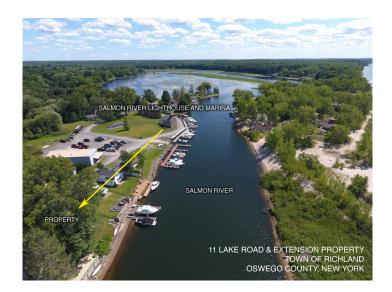

### PROPERTY FEATURES

- Selkirk Beach 6.43 +/- Acre Development Parcel with 50' waterfront
- Frontage at mouth of the Salmon River at Lake Ontario with world class fishing
- Waterfront 1,294 +/- SF seasonal cottage on .35 acre zoned Rural Cottage (RC)
- Vacant 6.08 +/- acres zoned Rural Recreation (RR)
- Preliminary site plan and perc testing done for an 18 unit townhouse development
- Also ideal for private lodge or residential development