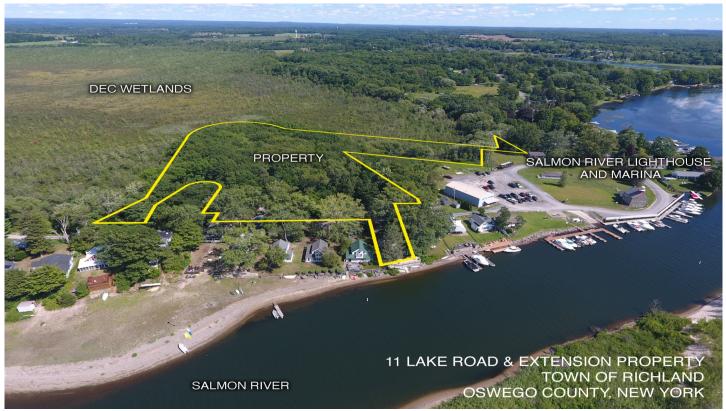

### PROPERTY FEATURES

- Selkirk Beach 6.43 +/- Acre Development Parcel with 50' waterfront
- Frontage at mouth of the Salmon River at Lake Ontario with world class fishing
- Waterfront 1,294 +/- SF seasonal cottage on .35 acre zoned Rural Cottage (RC)
- Vacant 6.08 +/- acres zoned Rural Recreation (RR)
- Preliminary site plan and perc testing done for an 18 unit townhouse development
- Also ideal for private lodge or residential development