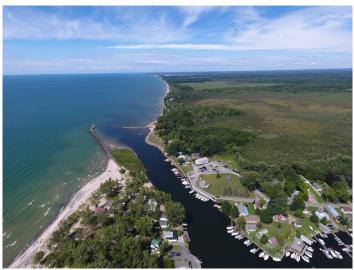

### PROPERTY FEATURES

- Selkirk Beach 6.43 +/- Acre Development Parcel with 50' waterfront
- Frontage at mouth of the Salmon River at Lake Ontario with world class fishing
- Waterfront 1,294 +/- SF seasonal cottage on .35 acre zoned Rural Cottage (RC)
- Vacant 6.08 +/- acres zoned Rural Recreation (RR)
- Preliminary site plan and perc testing done for an 18 unit townhouse development
- Also ideal for private lodge or residential development