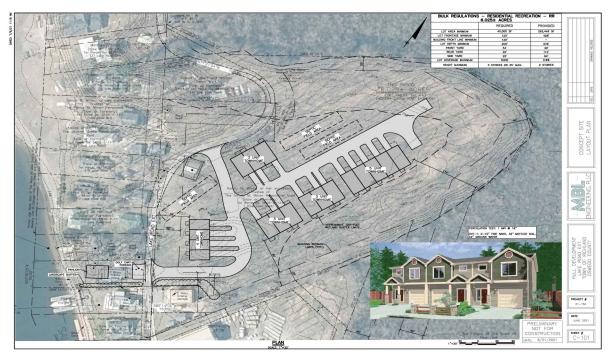

### PROPERTY FEATURES

- Selkirk Beach 6.43 +/- Acre Development Parcel with 50' waterfront
- Frontage at mouth of the Salmon River at Lake Ontario with world class fishing
- Waterfront 1,294 +/- SF seasonal cottage on .35 acre zoned Rural Cottage (RC)
- Vacant 6.08 +/- acres zoned Rural Recreation (RR)
- Preliminary site plan and perc testing done for an 18 unit townhouse development
- Also ideal for private lodge or residential development