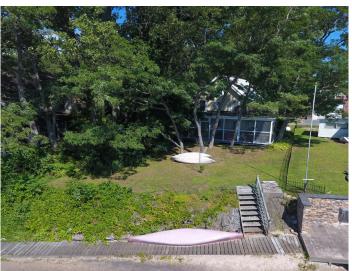

### PROPERTY FEATURES

- Selkirk Beach 6.43 +/- Acre Development Parcel with 50' waterfront
- Frontage at mouth of the Salmon River at Lake Ontario with world class fishing
- Waterfront 1,294 +/- SF seasonal cottage on .35 acre zoned Rural Cottage (RC)
- Vacant 6.08 +/- acres zoned Rural Recreation (RR)
- Preliminary site plan and perc testing done for an 18 unit townhouse development
- Also ideal for private lodge or residential development