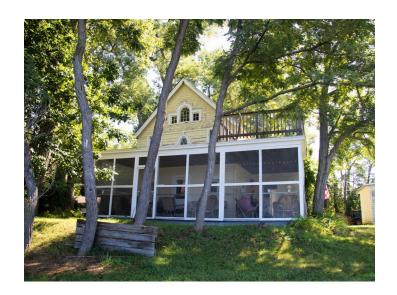

### PROPERTY FEATURES

- Selkirk Beach 6.43 +/- Acre Development Parcel with 50' waterfront
- Frontage at mouth of the Salmon River at Lake Ontario with world class fishing
- Waterfront 1,294 +/- SF seasonal cottage on .35 acre zoned Rural Cottage (RC)
- Vacant 6.08 +/- acres zoned Rural Recreation (RR)
- Preliminary site plan and perc testing done for an 18 unit townhouse development
- Also ideal for private lodge or residential development