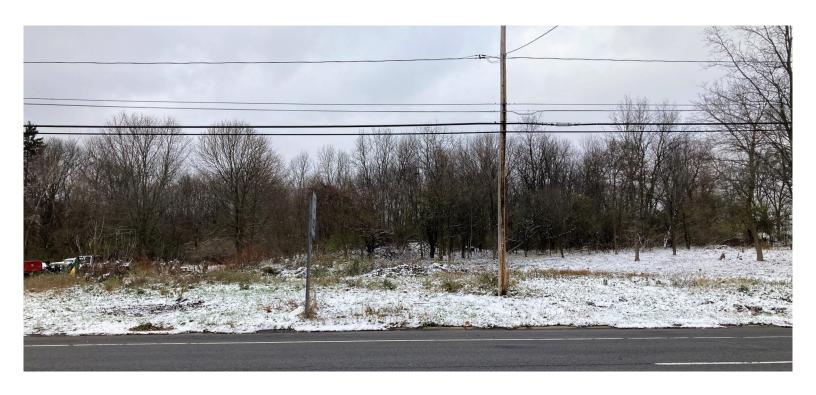

### PROPERTY FEATURES

- Business or Redevelopment opportunity on Onondaga Hill
- Two parcels totaling 7.83+/- acres with 282'+/- frontage on South Avenue
- Turnkey, operating automotive service station with four bays and two gas pumps
- Second floor office with full bathroom including shower
- Established client base with no competition within a two mile radius