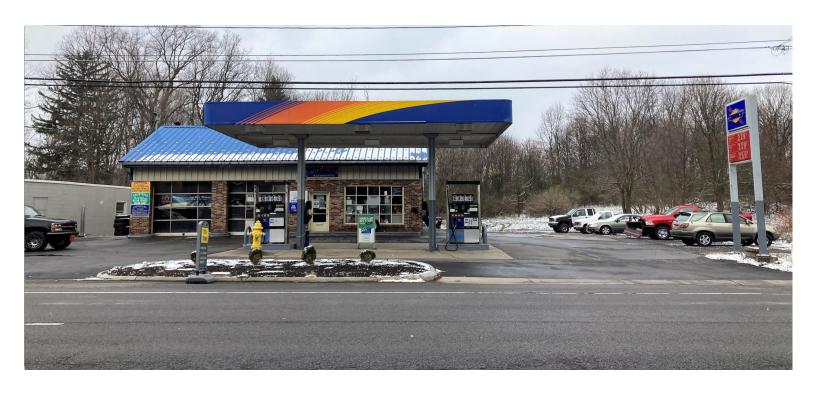

### **AUTOMOTIVE REPAIR SHOP AND LAND**

4883 Route 175, Syracuse, NY 13215 43.0075, -76.17511

### PROPERTY FEATURES

- Business or Redevelopment opportunity on Onondaga Hill
- Two parcels totaling 7.83+/- acres with 282'+/- frontage on South Avenue
- Turnkey, operating automotive service station with four bays and two gas pumps
- Second floor office with full bathroom including shower
- Established client base with no competition within a two mile radius